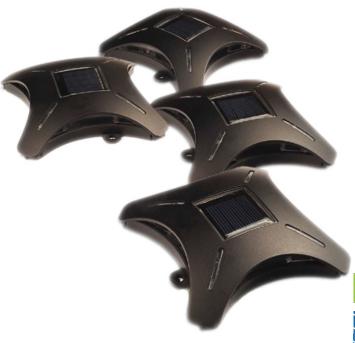

# No More Stumbling in the Dark!

Light your deck, steps or railings.

This set of 4 deck lights is great for everything from accenting decorative elements of your deck, to illuminating dark paths or steps. Whether you are trying to show off your deck or prevent trips and falls, the Solar Powered Ninja Star Lights are for you.

#### **INCLUDES**

- 4 Lights
- One rechargeable NiMH battery in each unit
- · Mounting hardware
- User Guide
- 1 Year Limited Warranty

MODEL # 47335