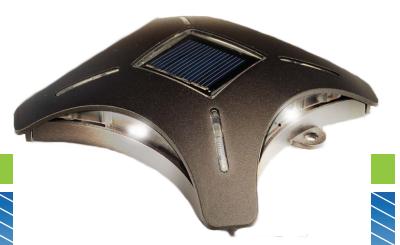

# No More Stumbling in the Dark!

Light your deck, steps or railings.

This set of 4 deck lights is great for everything from accenting decorative elements of your deck, to illuminating dark paths or steps. Whether you are trying to show off your deck or prevent trips and falls, the Solar Powered Ninja Star Lights are for you.

### **SOLAR POWERED**

The lights are powered by integrated solar panels and come with rechargeable NiMH batteries. There is no need to run any electricity to the unit or to buy batteries.

# Easy Install

These deck lights can be either set on the ground or mounted to any flat surface. Mounting is easy! You can either simply place them on the ground, or attach them by screwing into the integrated mounting holes. There are two mounting holes on the back of the unit. It's as easy as hanging a picture on the wall. Mounting screws included.