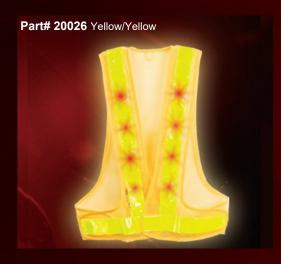

Model #20026

Packaging: Polybag with Header Card

Unit UPC: 8 99419-00066 0 Unit Dimensions: 9.5" x 16" x 1"

Unit Weight: 0.9 lb.

Master Carton Quantity: 25 units

Master Carton Dimensions: 18.1" x 14.5" x 12.2"