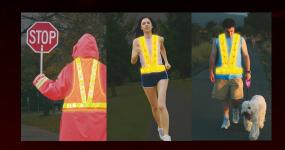

## Reflective SAFETY VEST WITH 16 LEDS

## Be seen from up to 1/2 mile away to help prevent accidents.

- Great for running, biking, jogging, walking the dog at night, crossing guards, construction workers and more!
- 16 Super bright LED lights flash approximately 150 times per minute.
- Flexible, weatherproof, lightweight mesh.
- Runs on 2 AA batteries (not included).