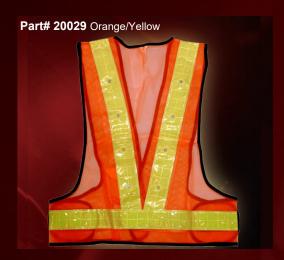

Master Carton Weight: 19.8 lbs. (9 kg)

MADE IN CHINA

Model #20029

Packaging: Polybag with Header Card

Unit UPC: 8 50004-98000 2 Unit Dimensions: 9" x 13" x 1"

Unit Weight: 1 lb.

Master Carton Quantity: 25 units