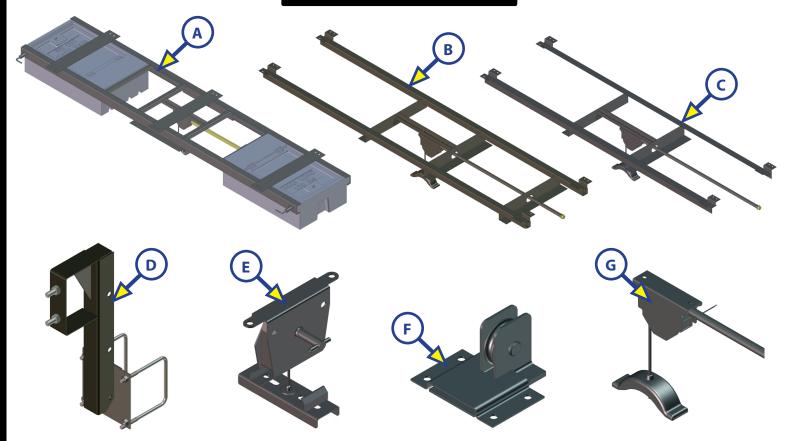

## STORAGE AND CONVENIENCE

| Callout | Part #        | Description                                             |
|---------|---------------|---------------------------------------------------------|
| Α       | <u>125460</u> | Sliding Spare Tire Rack with Crank Handle and Reach Rod |
| В       | <u>216793</u> | Spare Tire Carrier Winch and Extension                  |
| С       | <u>146384</u> | Spare Tire Carrier                                      |
|         | <u>159041</u> | Spare Tire Carrier with Offset Winch                    |
| D       | <u>202403</u> | Spare Tire Carrier Bumper Mount                         |
|         | 196297        | Spare Tire Carrier Hitch Mount                          |
| E       | 131560        | Spare Tire Winch with Roll Pin                          |
| F       | <u>252102</u> | Winch Roller                                            |
| G       | <u>139211</u> | Winch Assembly with 21 ¾" Extension                     |
|         | <u>139200</u> | Winch Assembly with 24" Winch Crank Extension           |
|         | <u>159491</u> | Offset Winch with 25" Extension                         |
|         | <u>164898</u> | Offset Winch with 35 1/2" Extension                     |
|         | <u>166781</u> | Offset Winch with 18 ¾" Extension                       |
|         | <u>163421</u> | Offset Winch with 16" Extension and Cotter Pin          |
|         | <u>163422</u> | Offset Winch with Spiral Pin                            |
|         | <u>178746</u> | Offset Winch with Roll Pin                              |
|         | <u>131556</u> | Spare Tire Winch                                        |
|         | <u>159056</u> | Spare Tire Winch with Offset Cable                      |