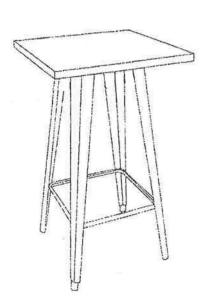

ndition and situation that may occur. We reserve the right to change this product at any time without prior notice.

# IF THERE IS ANY QUESTION ABOUT A CONDITION BEING SAFE OR UNSAFE, DO NOT USE THIS PRODUCT!

## DO NOT RETURN THIS PRODUCT TO THE RETAILER - CONTACT CUSTOMER SERVICE.

If you experience a problem, have questions or need parts for this product, visit our website

http://www.amerihomebrand.com or call Customer Service at 1-888-287-6981, Monday-Friday,

8 AM - 4 PM Central Time, or email: info@amerihomebrand.com. A copy of the sales receipt is required.

**KEEP MANUAL, SALES RECEIPT & WARRANTY FOR FUTURE REFERENCE** 

# **HARDWARE**

1. Identify and locate all hardware components listed below.





1. Attach each Table Leg (C) to Table Top Frame (A) using 8 pieces screws (D).



3. When all pieces are attached, tighten each screw securely.



2. Attach Leg Support (B) to each Table Leg (C) using 4 screws (D) .