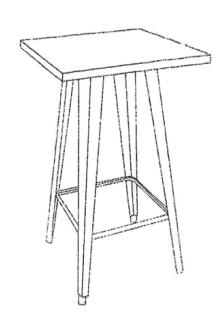

# PUBTSWT Pub Table Assembly Instructions Max Weight Capacity 300 Lb



### READ ALL INSTRUCTIONS AND WARNINGS BEFORE USING THIS PRODUCT.

This manual provides important information on proper operation & maintenance. Every effort has been made to ensure the accuracy of this manual. These instructions are not meant to cover every possible condition and situation that may occur. We reserve the right to change this product at any time without prior notice.

# IF THERE IS ANY QUESTION ABOUT A CONDITION BEING SAFE OR UNSAFE, DO NOT USE THIS PRODUCT!

## DO NOT RETURN THIS PRODUCT TO THE RETAILER - CONTACT CUSTOMER SERVICE.

If you experience a problem, have questions or need parts for this product, visit our website

http://www.amerihomebrand.com or call Customer Service at 1-888-287-6981, Monday-Friday,

8 AM - 4 PM Central Time, or email: info@amerihomebrand.co