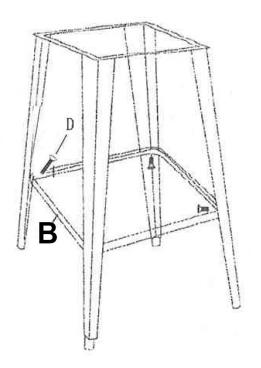

# **HARDWARE**

1. Identify and locate all hardware components listed below.

1. Attach each Table Leg (C) to Table Top Frame (A) using 8 pieces screws (D).

3. When all pieces are attached, tighten each screw securely.

2. Attach Leg Support (B) to each Table Leg (C) using 4 screws (D) .