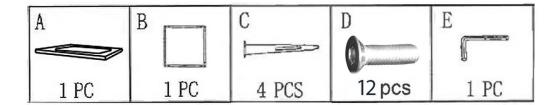

# **HARDWARE**

1. Identify and locate all hardware components listed below.

1. Attach each Table Leg (C) to Table Top Frame (A) using 8 pieces screws (D).

3. When all pieces are attached, tighten each screw securely.