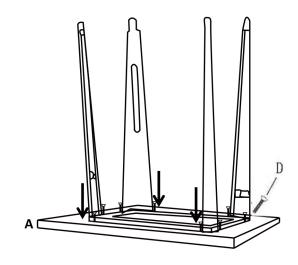

# **HARDWARE**

1. Identify and locate all hardware components listed below.

1. Attach each Table Leg (C) to Table Top Frame (A) using 8 pieces screws (D).

3. When all pieces are attached, tighten each screw securely.

2. Attach Leg Support (B) to each Table Leg (C) using 4 screws (D) .