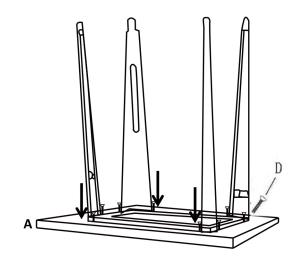

# **HARDWARE**

1. Identify and locate all hardware components listed below.

1. Attach each Table Leg (C) to Table Top Frame (A) using 8 pieces screws (D).

3. When all pieces are attached, tighten each screw securely.

2. Attach Leg Support (B) to each Table Leg (C) using 4 screws (D) .