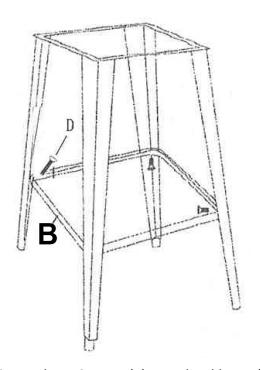

# **HARDWARE**

1. Identify and locate all hardware components listed below.

1. Attach each Table Leg (C) to Table Top Frame (A) using 8 pieces screws (D).

3. When all pieces are attached, tighten each screw securely.

2. Attach Leg Support (B) to each Table Leg (C) using 4 screws (D) .