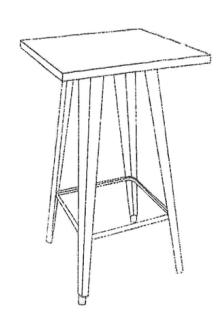

# PUBTBWT Pub Table Assembly Instructions Max Weight Capacity 300 Lb



### READ ALL INSTRUCTIONS AND WARNINGS BEFORE USING THIS PRODUCT.

This manual provides important information on proper operation & maintenance. Every effort has been made to ensure the accuracy of this manual. These instructions are not meant to cover every possible condition and situation that may occur. We reserve the right to change this product at any time without prior notice.

# IF THERE IS ANY QUESTION ABOUT A CONDITION BEING SAFE OR UNSAFE, DO NOT USE THIS PRODUCT!

## DO NOT RETURN THIS PRODUCT TO THE RETAILER - CONTACT CUSTOMER SERVICE.

If you experience a problem, have questions or need parts for this product, visit our website

http://www.amerihomebrand.com or call Customer Service at 1-888-287-6981, Monday-Friday,

8 AM - 4 PM Central Time, or email: info@amerihomebrand.co