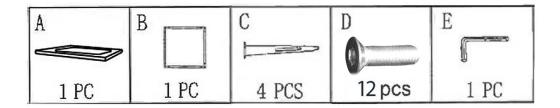

# **HARDWARE**

1. Identify and locate all hardware components listed below.

1. Attach each Table Leg (C) to Table Top Frame (A) using 8 pieces screws (D).

3. When all pieces are attached, tighten each screw securely.