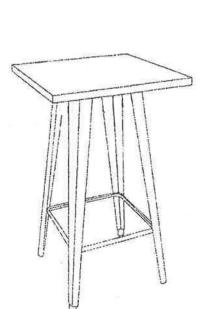

ndition and situation that may occur. We reserve the right to change this product at any time without prior notice.

# IF THERE IS ANY QUESTION ABOUT A CONDITION BEING SAFE OR UNSAFE, DO NOT USE THIS PRODUCT!

## DO NOT RETURN THIS PRODUCT TO THE RETAILER - CONTACT CUSTOMER SERVICE.

If you experience a problem, have questions or need parts for this product, visit our website

http://www.amerihomebrand.com or call Customer Service at 1-888-287-6981, Monday-Friday,

8 AM - 4 PM Central Time, or email: info@amerihomebrand.com. A copy of the sales receipt is required.

**KEEP MANUAL, SALES RECEIPT & WARRANTY FOR FUTURE REFERENCE** 

# **HARDWARE**

1. Identify and locate all hardware components listed below.





1. Attach each Table Leg (C) to Table Top Frame (A) using 8 pieces screws (D).



3. When all pieces are attached, tighten each screw securely.



2. Attach Leg Support (B) to each Table Leg (C) using 4 screws (D) .