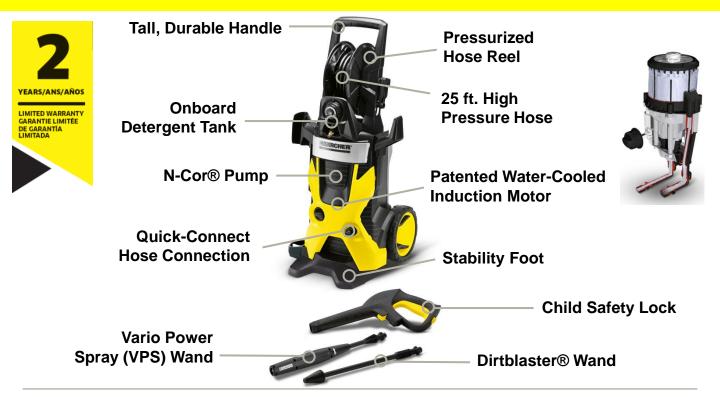

## **K5 PREMIUM** 2000 PSI / 1.4 GPM Electric Pressure Washer

Karcher's 2000 PSI K5 Premium pressure washer is our highest power electrical machine, delivering high pressure cleaning for tough jobs. Pressurized hose reel conveniently protects and stores the hose. The patented induction motor is water cooled to increase life up to 5X. Vario and Dirtblaster® nozzles included to tackle most outdoor cleaning needs. Detergent tank included.

## **PRODUCT DETAILS**

- Integrated hose reel for easy storage 25ft pressure hose
- Vario power spray wand easily adjust spray right from the wand
- Dirtblaster® spray wand tackles the hardest jobs in half the time
- N-COR® pump durable, non-corrosive and maintenance-free
- Water cooled induction motor increases life by 5X
- On-board detergent tank
- 7.7" high impact wheels
- 35 foot GFCI power cord
- 2 Year Warranty
- Rapid Exchange Program No hassle warranty program