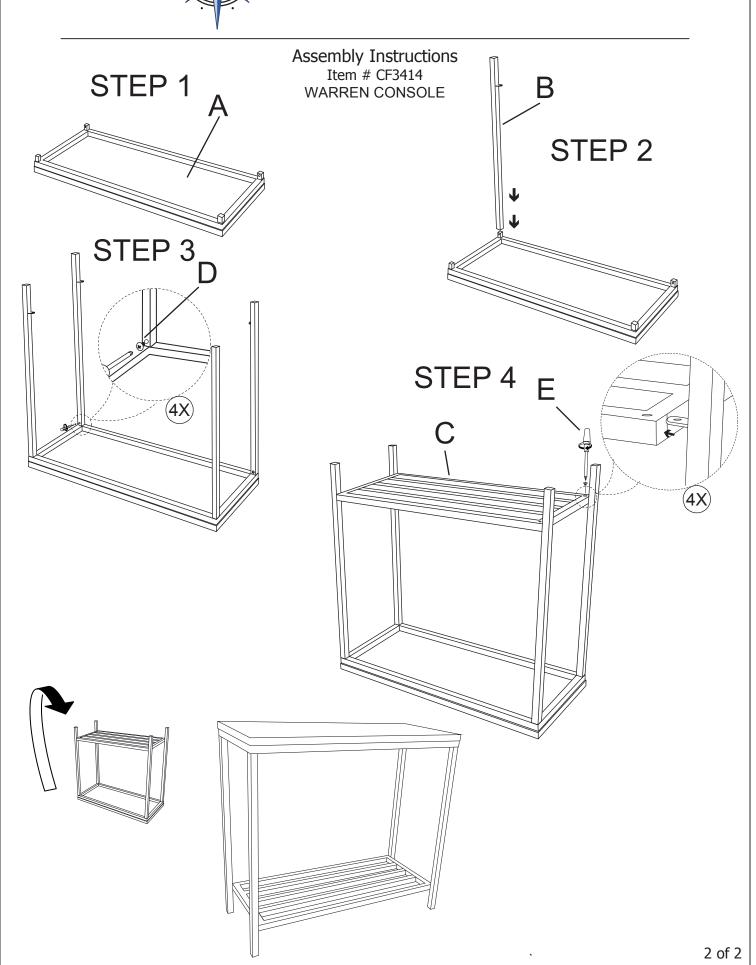

Assembly Instructions
Item # CF3414
WARREN CONSOLE

Thank you for purchasing a Carolina Forge Company product. This product has been designed for easy assembly and is constructed for durability. Please take the time to read and follow the assembly instructions carefully. If a part or hardware is missing or you have any difficulties in assembling this product, please contact us Toll Free 1-800-228-3876.

| NO. | PART                              | DESCRIPTION     | Q'TY | NO. | PARTS | DESCRIPTION              | Q'TY |
|-----|-----------------------------------|-----------------|------|-----|-------|--------------------------|------|
| Α   |                                   | Тор             | 1PC  | В   |       | Leg                      | 4PCS |
| С   |                                   | Bottom<br>Shelf | 1PC  | D   |       | Bolt<br>6mm 10mm         | 8PCS |
| Е   | Tool You Will Need (Not Supplied) |                 |      |     |       | Crosshead<br>Screwdriver | 1PC  |