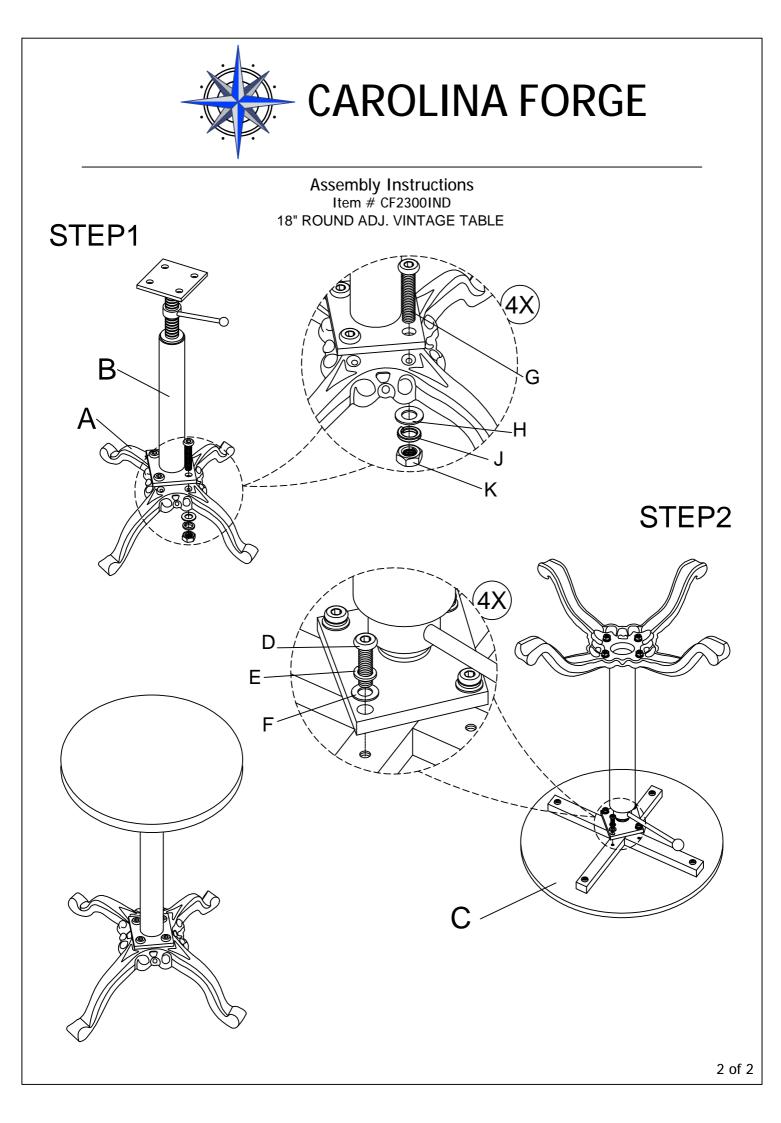

## Assembly Instructions Item # CF2300IND 18" ROUND ADJ. VINTAGE TABLE

Thank you for purchasing a Carolina Forge company product. This product has been designed for easy assembly and is constructed for durability. Please take the time to read and follow the assembly instructions carefully. If a part or hardware is missing or you have any difficulties in assembling this product, please contact us Toll Free 1-800-228-3876.

| NO. | PART | DESCRIPTION                 | Q'TY | NO. | PARTS      | DESCRIPTION                  | Q'TY |
|-----|------|-----------------------------|------|-----|------------|------------------------------|------|
| A   |      | Base                        | 1PC  | В   | t the      | Leg                          | 1PC  |
| С   |      | TOP                         | 1PC  | D   |            | Allen Head Bolt<br>1/4"×5/8" | 4PCS |
| Ε   | Ø    | Spring Washer<br>Ø10        | 4PCS | F   | 0          | Flat Washer<br>Ø12*T1.0      | 4PCS |
| G   |      | Allen Head Bolt<br>5/16"×1" | 4PCS | Н   | $\bigcirc$ | Flat Washer<br>Ø20*T1.0      | 4PCS |
| J   |      | Spring Washer<br>Ø12        | 4PCS | K   |            | Hexagonal Nut<br>5/16"       | 4PCS |
| L   |      | Allen Head<br>Wrench<br>4MM | 1PC  | Μ   | 2-3        | Open-end<br>Wrench           | 1PC  |