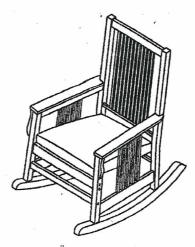

### HARDWARE LIST: PARTS LIST: A LONG JCBC SCREW-M6x60mm 14 PCS. **CHAIR BACK PANEL** 1 PC. FRONT RAIL FRONT STRETCHER PC. B SHORT JCBC SCREW-M6x40mm 2 PCS. 16 PCS. C SPRING WASHER-M6 **CUSHION SEAT** 1 PC. 2 PCS. FLAT WASHER-M6 2 PCS. ARM REST FRAME ASSEMBLY (R & L) 2 PCS. PAN HEAD WOOD SCREW-M4x32mm 2 PCS. WOOD SKID (R & L) 6 PCS. F WOOD DOWEL-DIA.10x30mm 10 PCS. G WOOD BUTTON-14.5mm DIA. H LONG ALLEN KEY 1 PC. TOOLS REQUIRED (NOT INCLUDED): (RIGHT) Rubber Mallet Phillips Head Screw Driver

**IMPORTANT NOTE:** 

- Place all wooden parts on a clean and smooth surface such as a rug or carpet to avoid the parts from being scratched. Check to
  be sure that you have all parts and hardware, Remove all wrapping materials, including staples & packing straps before you start
  to assemble. Do not tighten all screws/bolts until all completely assembled.
- Keep all hardware parts out of reach of children.
- DO NOT TIGHTEN BOLTS/SCREWS UNTIL ALL COMPLETELY ASSEMBLED.