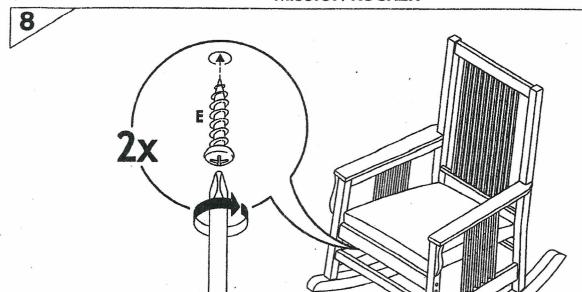

### HARDWARE LIST: PARTS LIST: A LONG JCBC SCREW-M6x60mm 14 PCS. **CHAIR BACK PANEL** 1 PC. FRONT RAIL FRONT STRETCHER PC. B SHORT JCBC SCREW-M6x40mm 2 PCS. 16 PCS. C SPRING WASHER-M6 **CUSHION SEAT** 1 PC. 2 PCS. FLAT WASHER-M6 2 PCS. ARM REST FRAME ASSEMBLY (R & L) 2 PCS. PAN HEAD WOOD SCREW-M4x32mm 2 PCS. WOOD SKID (R & L) 6 PCS. F WOOD DOWEL-DIA.10x30mm 10 PCS. G WOOD BUTTON-14.5mm DIA. H LONG ALLEN KEY 1 PC. TOOLS REQUIRED (NOT INCLUDED): (RIGHT) Rubber Mallet Phillips Head Screw Driver

Page 3 of 5.

THE FABRIC COVER ON THE BACK OF THE SEAT IS HELD IN PLACE WITH VELCRO. YOU WILL NEED TO PULL THE FABRIC COVER DOWN IN ORDER TO EXPOSE THE SCREW HOLES.

CARE AND MAINTENANCE

• The touch of a soft cloth is all the maintenance your wood pieces will ever need. Never use harsh chemicals or abrasive cleaners, as they could mark or destroy finish.