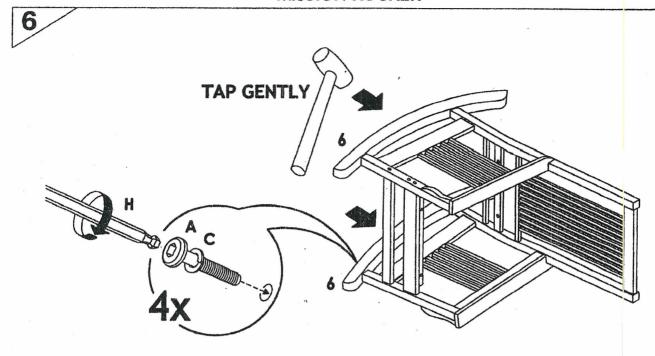

### HARDWARE LIST: PARTS LIST: A LONG JCBC SCREW-M6x60mm 14 PCS. **CHAIR BACK PANEL** 1 PC. FRONT RAIL FRONT STRETCHER PC. B SHORT JCBC SCREW-M6x40mm 2 PCS. 16 PCS. C SPRING WASHER-M6 **CUSHION SEAT** 1 PC. 2 PCS. FLAT WASHER-M6 2 PCS. ARM REST FRAME ASSEMBLY (R & L) 2 PCS. PAN HEAD WOOD SCREW-M4x32mm 2 PCS. WOOD SKID (R & L) 6 PCS. F WOOD DOWEL-DIA.10x30mm 10 PCS. G WOOD BUTTON-14.5mm DIA. H LONG ALLEN KEY 1 PC. TOOLS REQUIRED (NOT INCLUDED): (RIGHT) Rubber Mallet Phillips Head Screw Driver

**IMPORTANT NOTE:** 

- Place all wooden parts on a clean and smooth surface such as a rug or carpet to avoid the parts from being scratched. Check to
  be sure that you have all parts and hardware, Remove all wrapping materials, including staples & packing straps before you start
  to assemble. Do not tighten all screws/bolts until all completely assembled.
- Keep all hardware parts out of reach of children.
- DO NOT TIGHTEN BOLTS/SCREWS UNTIL ALL COMPLETELY ASSEMBLED.