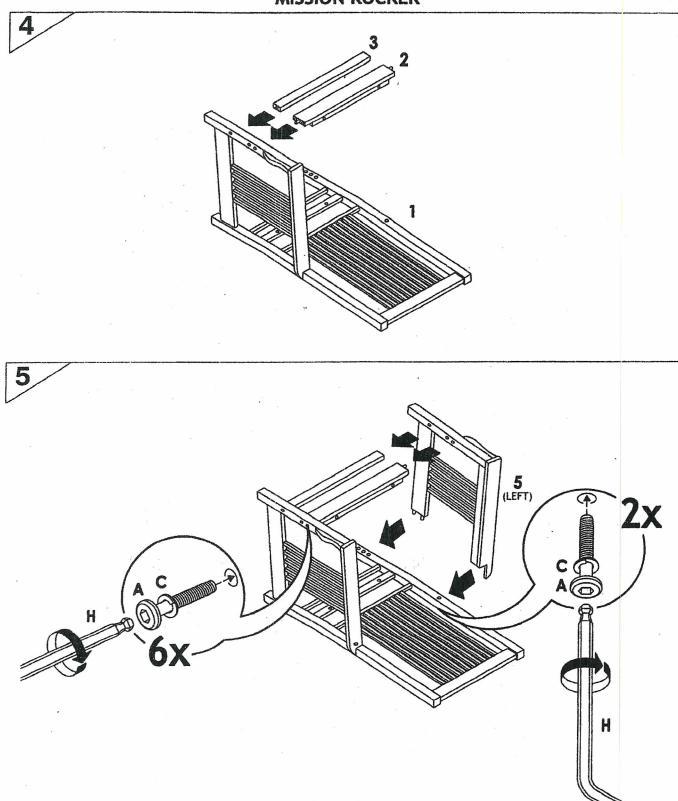

### HARDWARE LIST: PARTS LIST: A LONG JCBC SCREW-M6x60mm 14 PCS. **CHAIR BACK PANEL** 1 PC. FRONT RAIL FRONT STRETCHER PC. B SHORT JCBC SCREW-M6x40mm 2 PCS. 16 PCS. C SPRING WASHER-M6 **CUSHION SEAT** 1 PC. 2 PCS. FLAT WASHER-M6 2 PCS. ARM REST FRAME ASSEMBLY (R & L) 2 PCS. PAN HEAD WOOD SCREW-M4x32mm 2 PCS. WOOD SKID (R & L) 6 PCS. F WOOD DOWEL-DIA.10x30mm 10 PCS. G WOOD BUTTON-14.5mm DIA. H LONG ALLEN KEY 1 PC. TOOLS REQUIRED (NOT INCLUDED): (RIGHT) Rubber Mallet Phillips Head Screw Driver

**IMPORTANT NOTE:** 

- Place all wooden parts on a clean and smooth surface such as a rug or carpet to avoid the parts from being scratched. Check to
  be sure that you have all parts and hardware, Remove all wrapping materials, including staples & packing straps before you start
  to assemble. Do not tighten all screws/bolts until all completely assembled.
- Keep all hardware parts out of reach of children.
- DO NOT TIGHTEN BOLTS/SCREWS UNTIL ALL COMPLETELY ASSEMBLED.