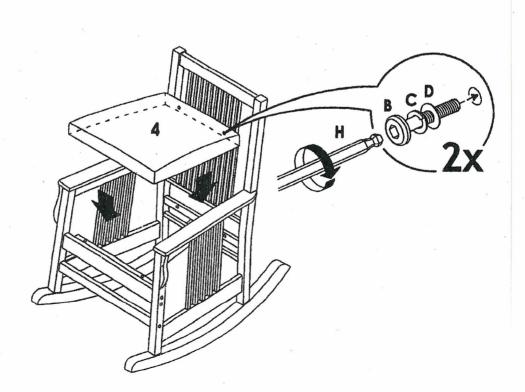

### HARDWARE LIST: PARTS LIST: A LONG JCBC SCREW-M6x60mm 14 PCS. **CHAIR BACK PANEL** 1 PC. FRONT RAIL FRONT STRETCHER PC. B SHORT JCBC SCREW-M6x40mm 2 PCS. 16 PCS. C SPRING WASHER-M6 **CUSHION SEAT** 1 PC. 2 PCS. FLAT WASHER-M6 2 PCS. ARM REST FRAME ASSEMBLY (R & L) 2 PCS. PAN HEAD WOOD SCREW-M4x32mm 2 PCS. WOOD SKID (R & L) 6 PCS. F WOOD DOWEL-DIA.10x30mm 10 PCS. G WOOD BUTTON-14.5mm DIA. H LONG ALLEN KEY 1 PC. TOOLS REQUIRED (NOT INCLUDED): (RIGHT) Rubber Mallet Phillips Head Screw Driver

**IMPORTANT NOTE:** 

- Place all wooden parts on a clean and smooth surface such as a rug or carpet to avoid the parts from being scratched. Check to
  be sure that you have all parts and hardware, Remove all wrapping materials, including staples & packing straps before you start
  to assemble. Do not tighten all screws/bolts until all completely assembled.
- Keep all hardware parts out of reach of children.
- DO NOT TIGHTEN BOLTS/SCREWS UNTIL ALL COMPLETELY ASSEMBLED.

Page 3 of 5.

THE FABRIC COVER ON THE BACK OF THE SEAT IS HELD IN PLACE WITH VELCRO. YOU WILL NEED TO PULL THE FABRIC COVER DOWN IN ORDER TO EXPOSE THE SCREW HOLES.

CARE AND MAINTENANCE

• The touch of a soft cloth is all the maintenance your wood pieces will ever need. Never use harsh chemicals or abrasive cleaners, as they could mark or destroy finish.