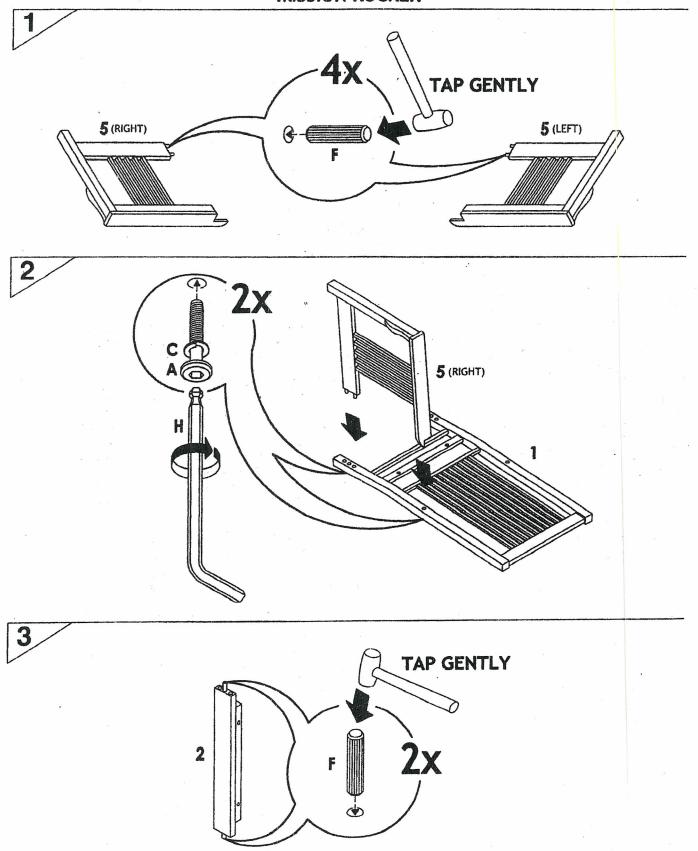

### HARDWARE LIST: PARTS LIST: A LONG JCBC SCREW-M6x60mm 14 PCS. **CHAIR BACK PANEL** 1 PC. FRONT RAIL FRONT STRETCHER PC. B SHORT JCBC SCREW-M6x40mm 2 PCS. 16 PCS. C SPRING WASHER-M6 **CUSHION SEAT** 1 PC. 2 PCS. FLAT WASHER-M6 2 PCS. ARM REST FRAME ASSEMBLY (R & L) 2 PCS. PAN HEAD WOOD SCREW-M4x32mm 2 PCS. WOOD SKID (R & L) 6 PCS. F WOOD DOWEL-DIA.10x30mm 10 PCS. G WOOD BUTTON-14.5mm DIA. H LONG ALLEN KEY 1 PC. TOOLS REQUIRED (NOT INCLUDED): (RIGHT) Rubber Mallet Phillips Head Screw Driver

**IMPORTANT NOTE:** 

- Place all wooden parts on a clean and smooth surface such as a rug or carpet to avoid the parts from being scratched. Check to
  be sure that you have all parts and hardware, Remove all wrapping materials, including staples & packing straps before you start
  to assemble. Do not tighten all screws/bolts until all completely assembled.
- Keep all hardware parts out of reach of children.
- DO NOT TIGHTEN BOLTS/SCREWS UNTIL ALL COMPLETELY ASSEMBLED.