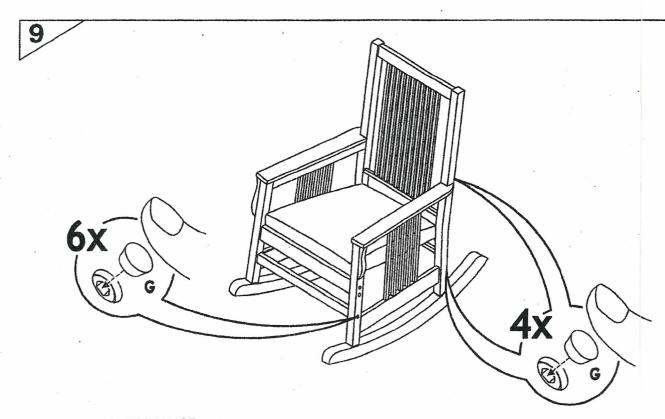

### HARDWARE LIST: PARTS LIST: A LONG JCBC SCREW-M6x60mm 14 PCS. **CHAIR BACK PANEL** 1 PC. FRONT RAIL FRONT STRETCHER PC. B SHORT JCBC SCREW-M6x40mm 2 PCS. 16 PCS. C SPRING WASHER-M6 **CUSHION SEAT** 1 PC. 2 PCS. FLAT WASHER-M6 2 PCS. ARM REST FRAME ASSEMBLY (R & L) 2 PCS. PAN HEAD WOOD SCREW-M4x32mm 2 PCS. WOOD SKID (R & L) 6 PCS. F WOOD DOWEL-DIA.10x30mm 10 PCS. G WOOD BUTTON-14.5mm DIA. H LONG ALLEN KEY 1 PC. TOOLS REQUIRED (NOT INCLUDED): (RIGHT) Rubber Mallet Phillips Head Screw Driver

**IMPORTANT NOTE:** 

- Place all wooden parts on a clean and smooth surface such as a rug or carpet to avoid the parts from being scratched. Check to
  be sure that you have all parts and hardware, Remove all wrapping materials, including staples & packing straps before you start
  to assemble. Do not tighten all screws/bolts until all completely assembled.
- Keep all hardware parts out of reach of children.
- DO NOT TIGHTEN BOLTS/SCREWS UNTIL ALL COMPLETELY ASSEMBLED.