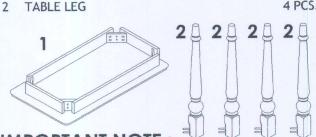

## CAROLINA CHAIR & TABLE COMPANY

**Assembly Instructions** MODEL NO. : VSBAR 48"x24"x36HT BUFFET WITH TURNED LEGS





•Thank you for purchasing Carolina Chair & Table Company product. This product has been designed for easy assembly and constructed for durability. Please take the time to read and follow the assembly instructions carefully. If a part or hardware is missing or have any difficulties in assembling this product, Please contact Toll Free 1-800-228-3876.

## PARTS LIST:

TABLE TOP

1 PC. 4 PCS. TABLE LEG



## **HARDWARE LIST:**

8 PCS. FLAT WASHER(5/16") 8 PCS. LOCK WASHER(5/16") В 8 PCS. C HEXAGON NUT(5/16") 1 PC.

WRENCH(12.8MM)



## **IMPORTANT NOTE:**

- Place all wooden parts on a clean and smooth surface such as a rug or carpet to avoid the parts from being scratched. Check to be sure that you have all parts and hardware. Remove all wrapping materials, including staples & packing straps before you start to assemble.
- Keep all hardware parts out of reach of children.
- DO NOT TIGHTEN BOLTS/SCREWS UNTIL ALL COMPLETELY ASSEMBLED.



CARE AND MAINTENANCE The touch of a soft cloth is all the maintenance your wood pieces will ever need. Never use harsh chemicals or abrasive cleaners, as they could mark or destroy finish.

MADE IN MALAYSIA