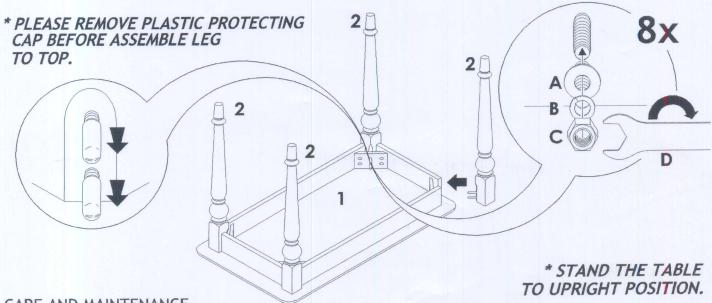

## **HARDWARE LIST:**

8 PCS. FLAT WASHER(5/16") 8 PCS. LOCK WASHER(5/16") В 8 PCS. C HEXAGON NUT(5/16") 1 PC.

WRENCH(12.8MM)

## **IMPORTANT NOTE:**

- Place all wooden parts on a clean and smooth surface such as a rug or carpet to avoid the parts from being scratched. Check to be sure that you have all parts and hardware. Remove all wrapping materials, including staples & packing straps before you start to assemble.
- Keep all hardware parts out of reach of children.
- DO NOT TIGHTEN BOLTS/SCREWS UNTIL ALL COMPLETELY ASSEMBLED.