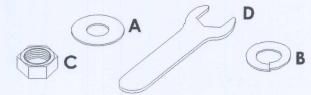

## **HARDWARE LIST:**

8 PCS. FLAT WASHER(5/16") 8 PCS. LOCK WASHER(5/16") В 8 PCS. C HEXAGON NUT(5/16") 1 PC.

WRENCH(12.8MM)