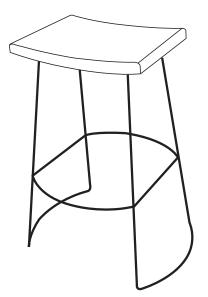

## **CAROLINA FORGE**

Assembly Instructions Item # CF1724 SADDLE SEAT COUNTER STOOL