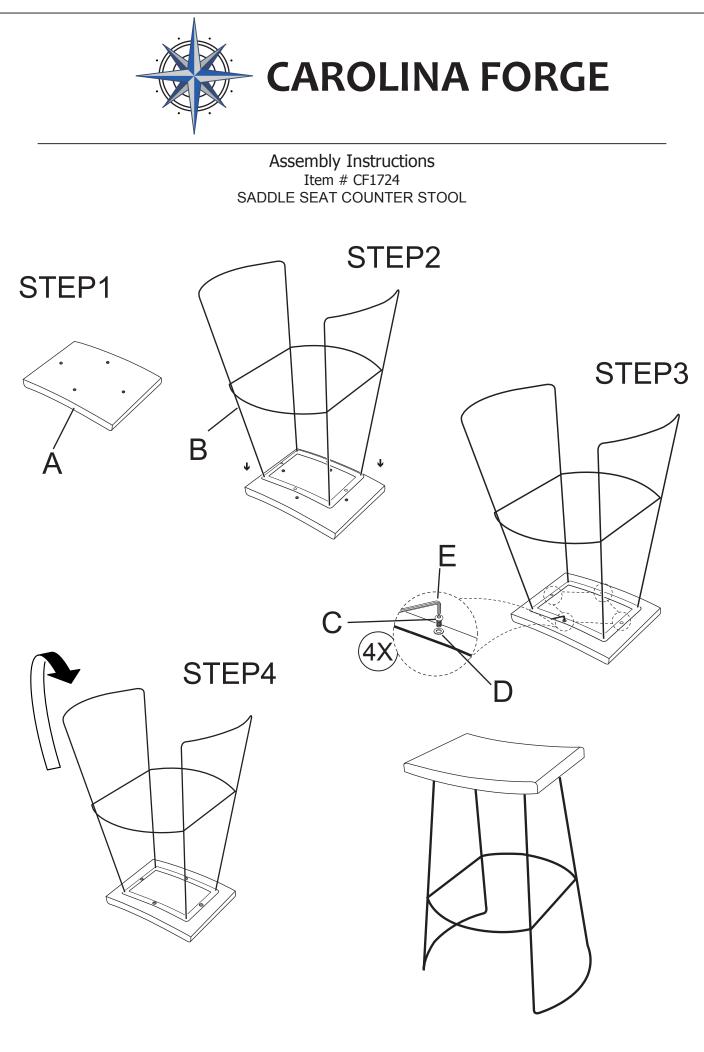

## **CAROLINA FORGE**

Assembly Instructions Item # CF1724 SADDLE SEAT COUNTER STOOL

| NO. | PARTS | DESCRIPTION                  | Q'TY | NO. | PARTS | DESCRIPTION                 | Q'TY |
|-----|-------|------------------------------|------|-----|-------|-----------------------------|------|
| A   |       | Seat                         | 1PC  | В   |       | Base                        | 1PC  |
| С   |       | Allen Head Bolt<br>1/4" 6/8" | 4PCS |     | N     |                             |      |
| D   | O     | Flat Washer<br>Ø12*T1.0      | 4PCS | E   |       | Allen Head<br>Wrench<br>4MM | 1PCS |