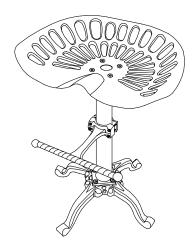

## CAROLINA CHAIR & TABLE COMPANY

Assembly Instructions Item # 3200 TRACTOR SEAT STOOL

Thank you for purchasing a Carolina Chair & Table Company product. This product has been designed for easy assembly and is constructed for durability. Please take the time to read and follow the assembly instructions carefully. If a part or hardware is missing or you have any difficulties in assembling this product, please contact us Toll Free 1-800-228-3876.

| NO. | PART | DESCRIPTION                 | Q'TY | NO. | PARTS | DESCRIPTION                | Q'TY |
|-----|------|-----------------------------|------|-----|-------|----------------------------|------|
| A   |      | Base                        | 1PC  | В   |       | Leg                        | 1PC  |
| С   |      | Seat                        | 1PC  | D   |       | Foot<br>Rest               | 1PC  |
| E   | 6    | Bracket                     | 1PC  | F   |       | Allen Head Bolt<br>1/4"×1" | 4PCS |
| G   |      | Flat Washer<br>Φ12*T1.0     | 8PCS | Н   |       | Spring Washer<br>Ф10       | 8PCS |
|     |      | Hexagonal Nut<br>1/4"       | 8PCS | J   |       | Allen Head Bolt<br>1/4"×53 | 4PCS |
| K   |      | Allen Head Bolt<br>5/16"×1" | 4PCS | L   |       | Flat Washer<br>Φ20*T1.0    | 4PCS |
| M   |      | Spring Washer<br>Ф12        | 4PCS | N   |       | Hexagonal Nut<br>5/16"     | 4PCS |
| O   |      | Allen Head<br>Wrench<br>4MM | 1PC  | Р   | 2-3   | Open-end<br>Wrench         | 1PC  |