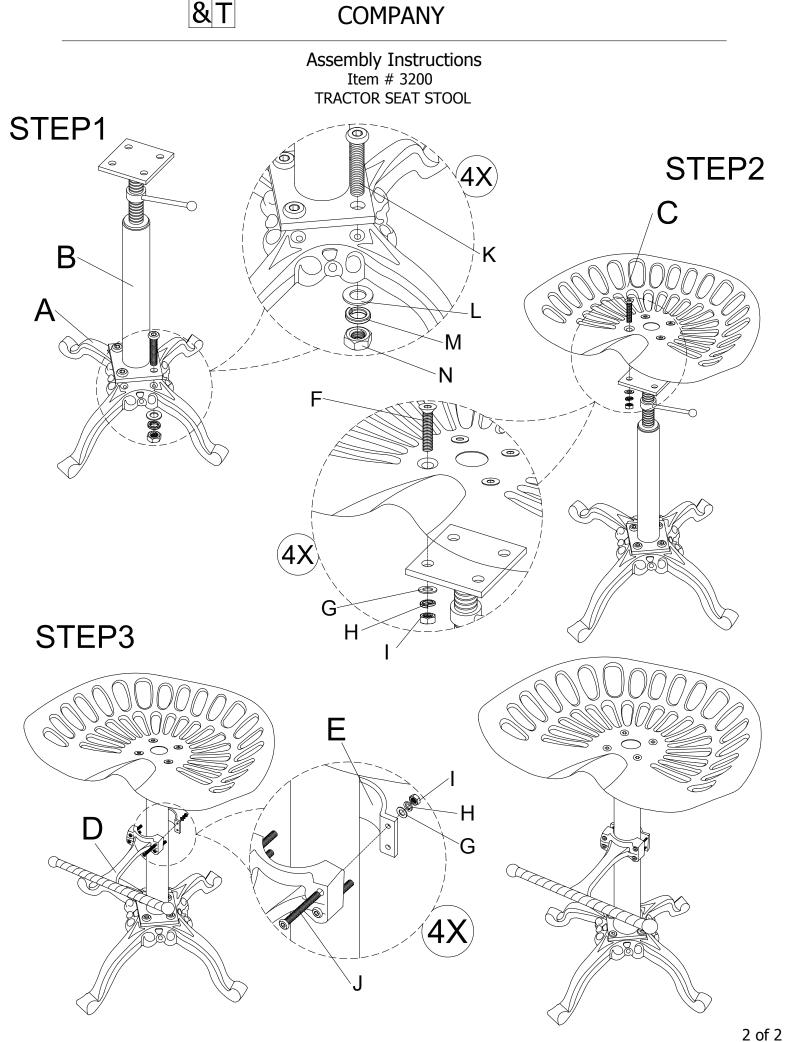

## CAROLINA CHAIR & TABLE COMPANY

Assembly Instructions Item # 3200 TRACTOR SEAT STOOL

Thank you for purchasing a Carolina Chair & Table Company product. This product has been designed for easy assembly and is constructed for durability. Please take the time to read and follow the assembly instructions carefully. If a part or hardware is missing or you have any difficulties in assembling this product, please contact us Toll Free 1-800-228-3876.

| NO. | PART | DESCRIPTION                 | Q'TY | NO. | PARTS | DESCRIPTION                | Q'TY |
|-----|------|-----------------------------|------|-----|-------|----------------------------|------|
| A   |      | Base                        | 1PC  | В   |       | Leg                        | 1PC  |
| С   |      | Seat                        | 1PC  | D   |       | Foot<br>Rest               | 1PC  |
| E   | 6    | Bracket                     | 1PC  | F   |       | Allen Head Bolt<br>1/4"×1" | 4PCS |
| G   |      | Flat Washer<br>Φ12*T1.0     | 8PCS | Н   |       | Spring Washer<br>Ф10       | 8PCS |
|     |      | Hexagonal Nut<br>1/4"       | 8PCS | J   |       | Allen Head Bolt<br>1/4"×53 | 4PCS |
| K   |      | Allen Head Bolt<br>5/16"×1" | 4PCS | L   |       | Flat Washer<br>Φ20*T1.0    | 4PCS |
| M   |      | Spring Washer<br>Ф12        | 4PCS | N   |       | Hexagonal Nut<br>5/16"     | 4PCS |
| O   |      | Allen Head<br>Wrench<br>4MM | 1PC  | Р   | 2-3   | Open-end<br>Wrench         | 1PC  |