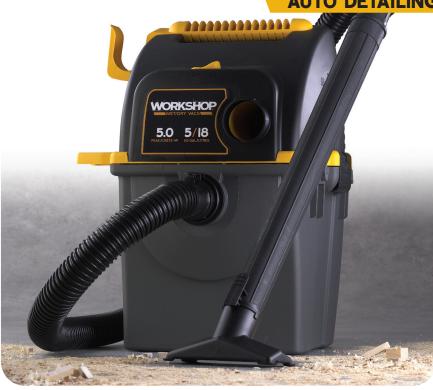

## **PORTABLE / WALL MOUNT VAC**

Mount it to the wall or take it with you, this vac helps save floor space while providing all the power and reach you need.

5.0

PEAK H

US GALLON

www.WORKSHOPvacs.com

## **SPECIFICATIONS**

| SPECII ICATIONS    |  |
|--------------------|--|
| 5 Gal / 19 L       |  |
| 5.0                |  |
| 120                |  |
| 8.5                |  |
| 92                 |  |
| <b>42</b> in       |  |
| 138                |  |
| Yes - Blowing port |  |
| 20' / 6,1 m        |  |
| 2'-7' / 0,6-2,1 m  |  |
| 14' / 4,2 m        |  |
| No                 |  |
| Polypropylene      |  |
| 1%" / 4,8 cm       |  |
| Yes - Bin          |  |
| Yes                |  |
| WS21200F           |  |
| WS32090F           |  |
|                    |  |

Easy to install bracket mounts vac to the wall.
Use while attached or release to carry vac with
you as needed.

Cord wrap on back of vac.

Hose storage keeps both hoses neatly stored when not in use.

Easy access power switch for quick operation.