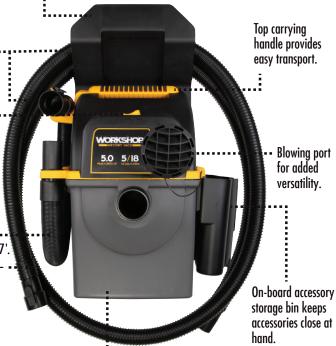

Easy to install bracket mounts vac to the wall.
Use while attached or release to carry vac with
you as needed.

Cord wrap on back of vac.

Hose storage keeps both hoses neatly stored when not in use.

Easy access power switch for quick operation.