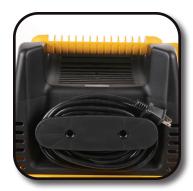

Easy to install bracket mounts vac to the wall.
Use while attached or release to carry vac with
you as needed.

Cord wrap on back of vac.

Hose storage keeps both hoses neatly stored when not in use.

Easy access power switch for quick operation.