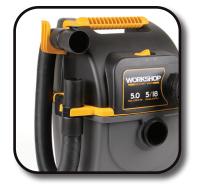

## **PORTABLE / WALL MOUNT VAC**

Mount it to the wall or take it with you, this vac helps save floor space while providing all the power and reach you need.

5.0

PEAK H

US GALLON

www.WORKSHOPvacs.com

US GALLON

- Specialized Tools Perfect For Auto Cleaning And Detailing
- Save Valuable Floor Space And Stay Organized With This Portable/Wall Mounted System
- 2'-7' Expandable Hose Plus 14' Of Additional Hose Provides 21' Of Reach
- Qwik Lock® Filter Fastening System For Easy Filter Changes
- On-Board Storage Keeps Hose And Accessories Conveniently Accessible And Ready To Go
- Large Latches Holds Drum Securely In Place