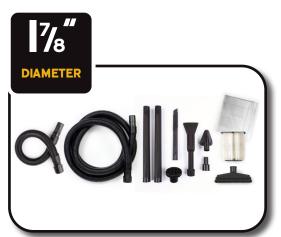

## **OPTIONAL FILTRATION**

Fine Dust Filter WS22200F HEPA Media Filter WS23200F Wet Application Filter WS24200F

Qwik Lock® Filter Fastening System — Makes installing or removing your filter quick, easy and secure.

Two Hoses Included -

• 1%" Locking Hose — ••••• Length expands from 2'-7'

• 1%" x 14' Locking Hose Won't pull out of vac until released.

Tough, copolymer drum resists dents and cracks, will not rust.