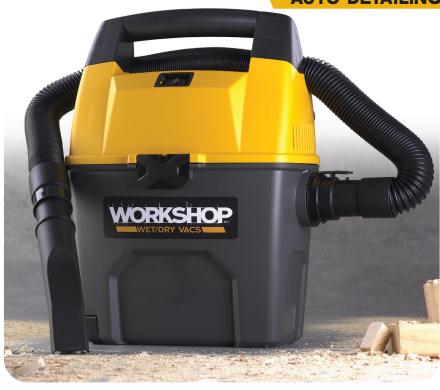

# MCRKSHOP WET/DRY VACS

3.5 PEAK HP

US GALLON

- Specialized Tools Perfect For Auto Cleaning And Detailing
- The Ideal Auto Cleaning Vacuum
- Compact Design Is Powerful, Lightweight And Portable
- Qwik Lock® Filter Fastening System For Easy Filter Changes
- Locking Hose Expands From 2'-7'
  For Extended Reach And
  Convenient Storage
- Built-in Suction Powered Dust Pan Makes Cleanup Quick & Easy
- Quick-Release Cord Wrap Stores
  Power Cord On-Board

#### **PORTABLE VAC**

With it's unique built-in dust pan feature and un matched portability, the 3 gallon is the ideal vac for auto, job site and workbench cleaning.

#### Large carrying handle with built in hose storage Compact size is Convenient cord wrap with quick-release. transports vac easily. lightweight and portable. Easy access power switch for quick operation. Large latches provide secure drum fit. 1%" Expandable locking hose stretches from 2'-7' for extended reach and convenient storage. Bleeder valve allows Suction powered dust control of suction. pan makes cleanina fast and easy.