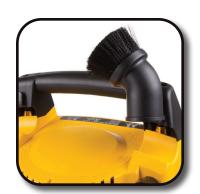

## IDEAL FOR AUTO DETAILING

#### Large carrying handle with built in hose storage Compact size is Convenient cord wrap with quick-release. transports vac easily. lightweight and portable. Easy access power switch for quick operation. Large latches provide secure drum fit. 1%" Expandable locking hose stretches from 2'-7' for extended reach and convenient storage. Bleeder valve allows Suction powered dust control of suction. pan makes cleanina fast and easy.