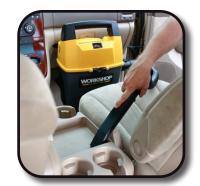

# MCRKSHOP WET/DRY VACS

3.5 PEAK HP

US GALLON

- Specialized Tools Perfect For Auto Cleaning And Detailing
- The Ideal Auto Cleaning Vacuum
- Compact Design Is Powerful, Lightweight And Portable
- Qwik Lock® Filter Fastening System For Easy Filter Changes
- Locking Hose Expands From 2'-7'
  For Extended Reach And
  Convenient Storage
- Built-in Suction Powered Dust Pan Makes Cleanup Quick & Easy
- Quick-Release Cord Wrap Stores
  Power Cord On-Board

#### **PORTABLE VAC**

With it's unique built-in dust pan feature and un matched portability, the 3 gallon is the ideal vac for auto, job site and workbench cleaning.

## IDEAL FOR AUTO DETAILING











# WET/DRY VACS

10/3<sub>M</sub>

www.WORKSHOPvacs.com

#### **SPECIFICATIONS**

| or zen rearrons     |                    |
|---------------------|--------------------|
| Drum Size           | 3 Gal / 11 L       |
| Peak H.P.           | 3.5                |
| Voltage             | 120                |
| Amps                | 7.0                |
| CFM                 | 60                 |
| Static Lift         | 64 in              |
| Max Air Watts       | 164                |
| Blowing Capability  | No                 |
| Cord Length         | 10' / 3 m          |
| Hose Length         | 2'-7' / 2,1 m      |
| Drain Port          | No                 |
| Construction        | Polypropylene      |
| Accessory Size      | 1%" / 4,8 cm       |
| Accessory Storage   | Yes - Handle C