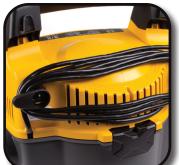

#### Large carrying handle with built in hose storage Compact size is Convenient cord wrap with quick-release. transports vac easily. lightweight and portable. Easy access power switch for quick operation. Large latches provide secure drum fit. 1%" Expandable locking hose stretches from 2'-7' for extended reach and convenient storage. Bleeder valve allows Suction powered dust control of suction. pan makes cleanina fast and easy.