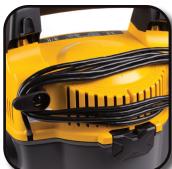

#### Large carrying handle with built in hose storage Compact size is Convenient cord wrap with quick-release. transports vac easily. lightweight and portable. Easy access power switch for quick operation. Large latches provide secure drum fit. 1%" Expandable locking hose stretches from 2'-7' for extended reach and convenient storage. Bleeder valve allows Suction powered dust control of suction. pan makes cleanina fast and easy.