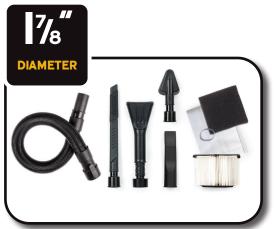

#### **SPECIFICATIONS**

| or zen rearrons     |                    |
|---------------------|--------------------|
| Drum Size           | 3 Gal / 11 L       |
| Peak H.P.           | 3.5                |
| Voltage             | 120                |
| Amps                | 7.0                |
| CFM                 | 60                 |
| Static Lift         | 64 in              |
| Max Air Watts       | 164                |
| Blowing Capability  | No                 |
| Cord Length         | 10' / 3 m          |
| Hose Length         | 2'-7' / 2,1 m      |
| Drain Port          | No                 |
| Construction        | Polypropylene      |
| Accessory Size      | 1%" / 4,8 cm       |
| Accessory Storage   | Yes - Handle Clips |
| U.L. Listed         | Yes                |
| Standard Filter     | WS11045F           |
| Dust Collection Bag | WS32045F           |