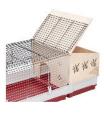

#### **Top & Side Door Access**

Full-Width Side Door Lifts Overhead for Cleaning, Feeding, and Play; Large Top Door Provides Easy Access to Pet

Secure Lift-Top Door for Easy Access