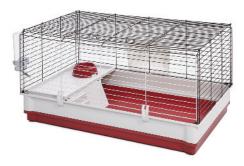

# Waddia Deluxe Rabbit Home

39.5 L x 23.75 W x 19.75 H in 100 L x 60.3 W x 50 H cm

### **Accessories Included**

- Hav Feeder
- Water Bottle
- Feeding Bowl
- Elevated Feeding Area

- Quick and Easy Assembly No Tools Required
- Easy-to-Clean 5.5" Deep Plastic Base Contains Litter
- Convenient Top and Side Door Access
- Large Living Space for Maximum Comfort
- Long Lasting, Durable Powder Coated Wire

#### **Top & Side Door Access**

Full-Width Side Door Lifts Overhead for Cleaning, Feeding, and Play; Large Top Door Provides Easy Access to Pet

# Model 158 Deluxe Rabbit Home

Size: 39.5 L x 23.75 W x 19.75 H in 100 L x 60.3 W x 50 H cm

Weight: 14.3 lbs 6.4 kgs