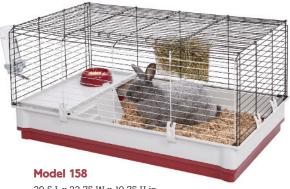

# Waddia Deluxe Rabbit Home

39.5 L x 23.75 W x 19.75 H in 100 L x 60.3 W x 50 H cm

# Model 158 Deluxe Rabbit Home

Size: 39.5 L x 23.75 W x 19.75 H in 100 L x 60.3 W x 50 H cm

Weight: 14.3 lbs 6.4 kgs