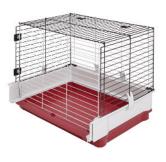

### Wire Extension

Model 158WEX

18.5 L x 23.75 W x 19.75 H in 47 L x 60.3 W x 50.1 H cm

- Perfect for Adding Space or Creating a Separate Litter Area
- Creates a Longer Run for Your Rabbit
- Full-Width Door for Easy Access and Cleaning
- Attaches Quickly and Easily No Tools Needed

### Model 158WEX Wire Extension

Size: 18.5 L x 23.75 W x 19.75 H in 47 L x 60.3 W x 50.1 H cm

Weight: 7.3 lbs 3.3 kgs