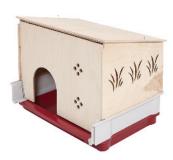

### **Hutch Extension**

#### Model 158HEX

18 L x 23.625 W x 19.25 H in 45.7 L x 60 W x 48.8 H cm

- Constructed of Untreated Natural Wood
- Provides the Perfect Safe Haven for Your Rabbit
- Deep Plastic Pan Contains Messes and Bedding **Prevents Urine from Soaking into Wood**
- Attaches Quickly and Easily No Tools Needed

Secure Lift-Top Door for Easy Access

## Model 158HEX Hutch Extension

Size: 18 L x 23.625 W x 19.25 H in 45.7 L x 60 W x 48.8 H cm

Weight: 13.2 lbs 6 kgs