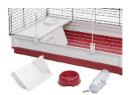

### **Accessories Included**

- Hav Feeder
- Water Bottle
- Feeding Bowl
- Elevated Feeding Area

- Quick and Easy Assembly No Tools Required
- Easy-to-Clean 5.5" Deep Plastic Base Contains Litter
- Convenient Top and Side Door Access
- Large Living Space for Maximum Comfort
- Long Lasting, Durable Powder Coated Wire