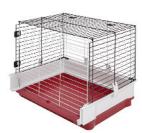

# Waddia Deluxe Rabbit Home

39.5 L x 23.75 W x 19.75 H in 100 L x 60.3 W x 50 H cm

### **Accessories Included**

- Hav Feeder
- Water Bottle
- Feeding Bowl
- Elevated Feeding Area

- Quick and Easy Assembly No Tools Required
- Easy-to-Clean 5.5" Deep Plastic Base Contains Litter
- Convenient Top and Side Door Access
- Large Living Space for Maximum Comfort
- Long Lasting, Durable Powder Coated Wire