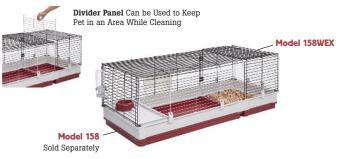

### Wire Extension

Model 158WEX

18.5 L x 23.75 W x 19.75 H in 47 L x 60.3 W x 50.1 H cm

- Perfect for Adding Space or Creating a Separate Litter Area
- Creates a Longer Run for Your Rabbit
- Full-Width Door for Easy Access and Cleaning
- Attaches Quickly and Easily No Tools Needed

# Model 158 Deluxe Rabbit Home

Size: 39.5 L x 23.75 W x 19.75 H in 100 L x 60.3 W x 50 H cm

Weight: 14.3 lbs 6.4 kgs

### Model 158WEX Wire Extension

Size: 18.5 L x 23.75 W x 19.75 H in 47 L x 60.3 W x 50.1 H cm

Weight: 7.3 lbs 3.3 kgs