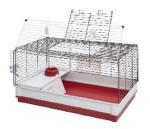

#### **Top & Side Door Access**

Full-Width Side Door Lifts Overhead for Cleaning, Feeding, and Play; Large Top Door Provides Easy Access to Pet