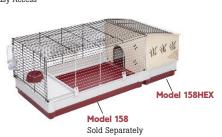

### **Hutch Extension**

#### Model 158HEX

18 L x 23.625 W x 19.25 H in 45.7 L x 60 W x 48.8 H cm

- Constructed of Untreated Natural Wood
- Provides the Perfect Safe Haven for Your Rabbit
- Deep Plastic Pan Contains Messes and Bedding **Prevents Urine from Soaking into Wood**
- Attaches Quickly and Easily No Tools Needed

# Model 158 Deluxe Rabbit Home

Size: 39.5 L x 23.75 W x 19.75 H in 100 L x 60.3 W x 50 H cm

Weight: 14.3 lbs 6.4 kgs

## Model 158HEX Hutch Extension

Size: 18 L x 23.625 W x 19.25 H in 45.7 L x 60 W x 48.8 H cm

Weight: 13.2 lbs 6 kgs