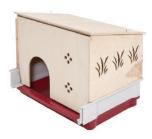

### **Hutch Extension**

#### Model 158HEX

18 L x 23.625 W x 19.25 H in 45.7 L x 60 W x 48.8 H cm

- Constructed of Untreated Natural Wood
- Provides the Perfect Safe Haven for Your Rabbit
- Deep Plastic Pan Contains Messes and Bedding **Prevents Urine from Soaking into Wood**
- Attaches Quickly and Easily No Tools Needed