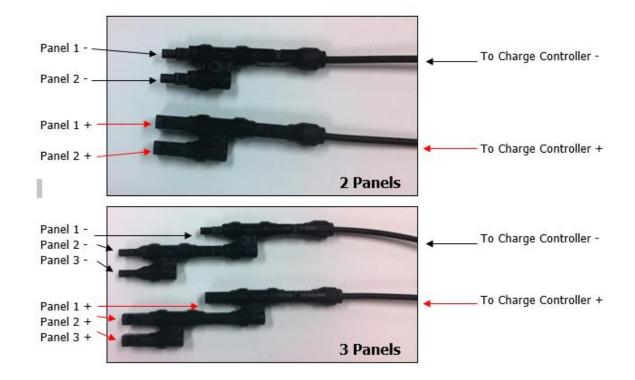

## ADDING A 50 WATT PANEL TO A GRAPE SOLAR 50x KIT

- 1. Cover all panels with cloth or cardboard to prevent electrical output.
- 2. Connect the two 16" MC4-to-MC4 cables in this kit to the output leads of the expansion panel.
- 3. Disconnect the last panel of the current array from the branch connector set.
- 4. Connect the outputs of the two panels to the MC4 branch connector set included in this kit.
- 5. Connect the outputs of the two MC4 branch connectors to the last set of branch connectors in the pre-existing array (you will have a free space from where the last panel was disconnected in step #3).

6. Remove covering from panels.

Please contact <a href="mailto:support@grapesolar.com">support@grapesolar.com</a> with any questions