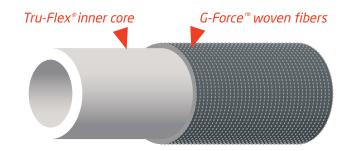

## Compared to commercial vinyl hoses:

- 50% Lighter weight
- Jobsite tough abrasion, leak and puncture-resistant
- Kink Resistant, easy to maneuver and store
- · Does NOT retract or expand

Drinking Water Safe Manufactured with FDA Sanctioned Materials

Lead Safe Complies with Consumer Product Safety Improvement Act

Non-marring outer cover glides easily over surfaces

Coils easily for carrying and storage

Crush-resistant, commercial grade aluminum coupling with brass insert to prevent corrosion