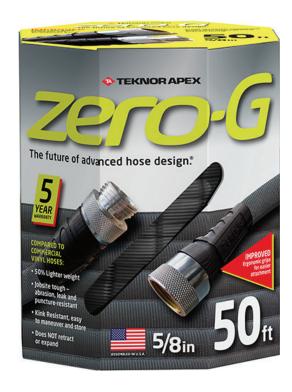

The future of advanced hose design:

## MOST INNOVATIVE DURABLE LIGHTWEIGHT HOSE IN THE MARKET.

## Compared to commercial vinyl hoses:

- 50% Lighter weight
- Jobsite tough abrasion, leak and puncture-resistant
- Kink Resistant, easy to maneuver and store
- · Does NOT retract or expand

Drinking Water Safe Manufactured with FDA Sanctioned Materials

Lead Safe Complies with Consumer Product Safety Improvement Act

Non-marring outer cover glides easily over surfaces

Coils easily for carrying and storage

Crush-resistant, commercial grade aluminum coupling with brass insert to prevent corrosion