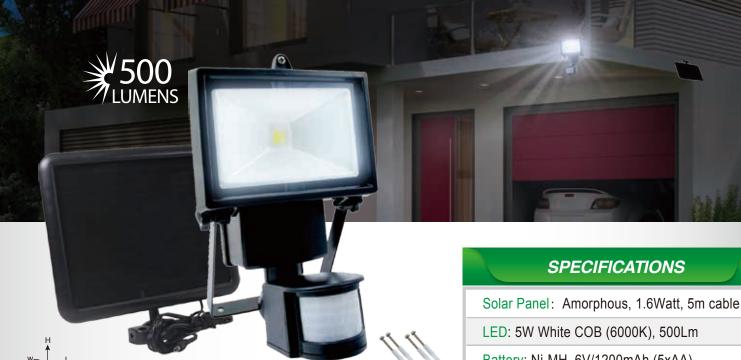

## **SOLAR SECURITY LIGHT 500**

Mounting Screws

## **Features**

- This single lamp COB light is ideal for smaller spaces.
- Super bright white COB LED provides security light to only areas where and when its needed.
- Detects motion from a 120-degree angle and a distance up to 40 feet.
- 3 adjustable settings; motion distance, light sensitivity and light duration.
- Weather resistant.

Battery: Ni-MH, 6V/1200mAh (5xAA)

Material: Plastic & glass construction

Distance of Motion Detect: 40Ft

Light Duration: 8sec-2min

Adjustable settings: Motion distance,

Light sensitivity & Light duration

Switch Mode: OFF/AUTO/ON