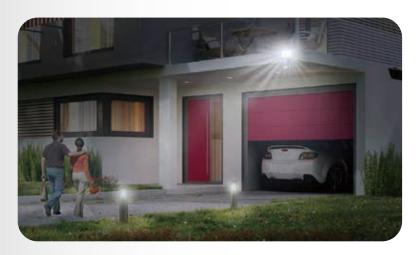

## **Features**

- This single lamp COB light is ideal for smaller spaces.
- Super bright white COB LED provides security light to only areas where and when its needed.
- Detects motion from a 120-degree angle and a distance up to 40 feet.
- 3 adjustable settings; motion distance, light sensitivity and light duration.
- Weather resistant.