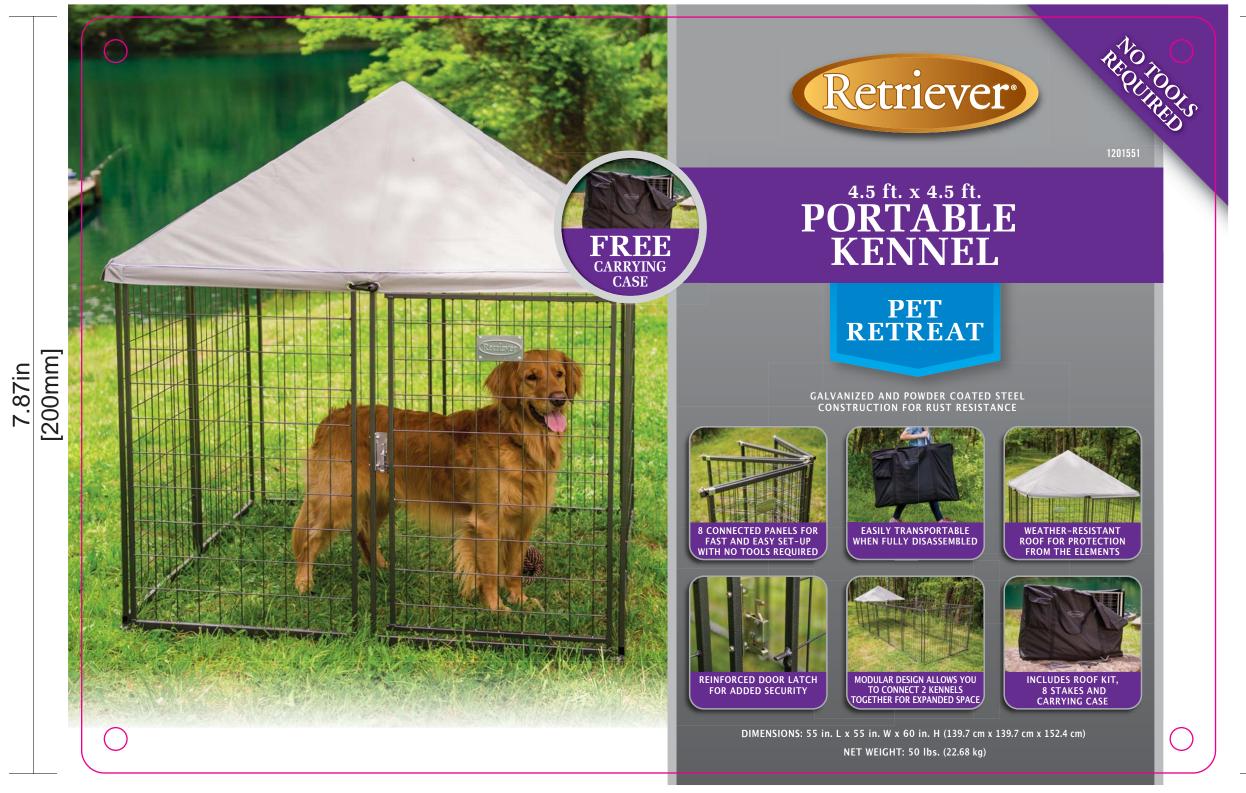

11.81in

[300mm]

| Job #: TSCO-145995                                                           |                    | Revision: 01     | <b>Updates:</b> bw07.07.16, bw07.21.16, bw10.19.16           | Printout Size                                      |  |  |
|------------------------------------------------------------------------------|--------------------|------------------|--------------------------------------------------------------|----------------------------------------------------|--|--|
| File Name: 145995_RET_Portable_Kennel_1201551_DISPLAY.a                      |                    | <b>Time:</b> 11a | -                                                            | 100%                                               |  |  |
| Printing & Finishing: 4/C Process + 2 spots                                  | Dimensions: 5"x 7" |                  |                                                              | This printout is for indicating color breaks only. |  |  |
| Colors: CMYK PMS 425 PMS 279 DIE Die: 1201551_Portable Kennel Hangtag_RET.ai |                    |                  | Do not use for color matching.  Do not measure for accuracy. |                                                    |  |  |

| PACKAGING SUBSTRATE STANDARD                                                                                                                                                   |                                      |                  |                  |  |  |  |
|--------------------------------------------------------------------------------------------------------------------------------------------------------------------------------|--------------------------------------|------------------|------------------|--|--|--|
| NUMBER:                                                                                                                                                                        | 1201551                              | SUBSTRATE:       | 400gsm YUPO CARD |  |  |  |
| VENDOR:                                                                                                                                                                        | HENGRI                               | SURFACE COATING: | UV COATED        |  |  |  |
| PACKAGING TYPE:                                                                                                                                                                | COLOR LABEL                          | VERSION:         | 1.0              |  |  |  |
| PACKAGING SIZE:                                                                                                                                                                | 11.81in[300mm](W) x 7.87in[200mm](H) | DATE:            | JUL 01, 2016     |  |  |  |
| PACKACING SUBSTRATE IS APPROVED BY TRACTOR SUPPLY TRACTOR SUPPLY MAY ASK TO REDO IF THE SUBSTRATE IS INCORRECT (TRACTOR SUPPLY 毛斑蛇 ) 上电玻璃体,芸器体电笔大路全TRACTOR SUPPLY 细胞、体例在四张素主要的 |                                      |                  |                  |  |  |  |