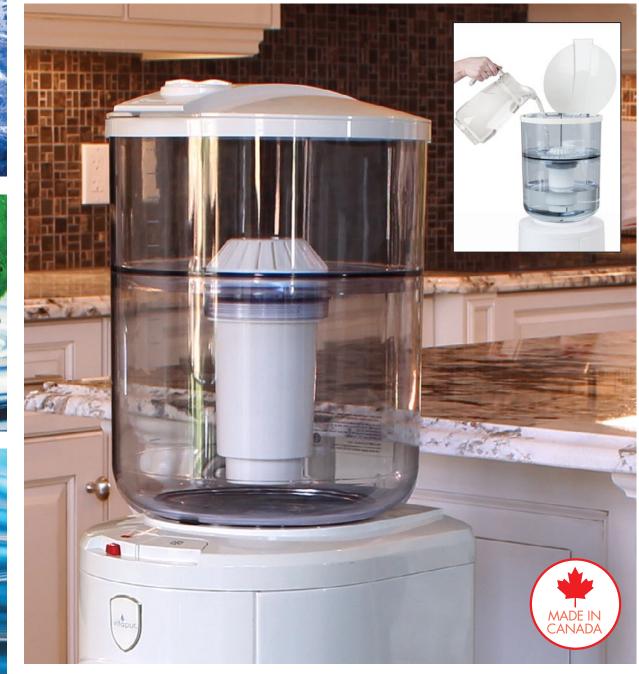

## GWF8 WATER FILTRATION SYSTEM for top-load water dispensers

- Great tasting water, without the hassle of bottles
- Reduces chlorine taste, odor, and particulate
- Significant cost savings over bottled water
- Never lift heavy water bottles again
- Environmentally friendly & BPA free
- Filter change reminder
- Float ensures NO LEAKS
- System includes 1 long life, multi-stage filter which lasts up to 6 months or 800L