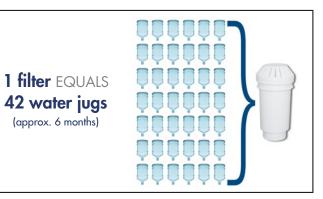

## GWF8 WATER FILTRATION SYSTEM for top-load water dispensers

- Great tasting water, without the hassle of bottles
- Reduces chlorine taste, odor, and particulate
- Significant cost savings over bottled water
- Never lift heavy water bottles again
- Environmentally friendly & BPA free
- Filter change reminder
- Float ensures NO LEAKS
- System includes 1 long life, multi-stage filter which lasts up to 6 months or 800L