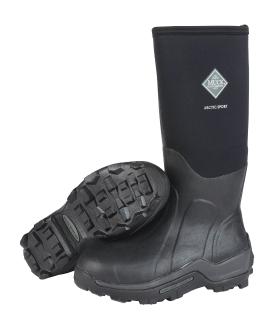

# **ARCTIC SPORT STEEL TOE**

### **Cold Weather Work Boot**

This premium winter boot will keep feet warm in deep snow or slush. The Arctic Sport has been in the line for nearly a decade and is a proven favorite.

Style: ASP-STL

Color: Black/Steel Toe

## **TECHNICAL SPECIFICATIONS**

- 100% Waterproof
- 5<sub>MM</sub> Neoprene Bootie for Comfort and Performance
- Warm Fleece Lining
- 2mm Thermal Foam Under Foot
- EVA Midsole for Added Comfort
- MS1 Molded Outsole
- ASTM F2413-11 M/I/75 C/75 EH