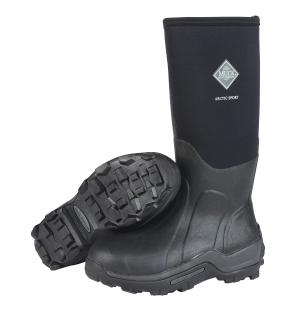

# **ARCTIC SPORT**

#### Cold Weather Work Boot

This premium winter boot will keep feet warm in deep snow or slush. The Arctic Sport has been in the line for nearly a decade and is a proven favorite.

*Style: ASP-000A Color: Black Men Sizes: 5 - 15 Women Sizes: 7 - 17 Boxed: 4 Pairs/Case* 

### **TECHNICAL SPECIFICATIONS**

- 100% Waterproof
- 5MM Neoprene Bootie for Comfort and Performance
- Warm Fleece Lining
- Comfort Topline
- 2MM Thermal Foam Under the Footbed
- EVA Midsole for Added Comfort
- MS-1 Molded Outsole