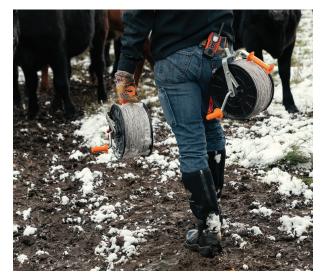

#### Cold Weather Work Boot

This premium winter boot will keep feet warm in deep snow or slush. The Arctic Sport has been in the line for nearly a decade and is a proven favorite.

*Style: ASP-000A Color: Black Men Sizes: 5 - 15 Women Sizes: 7 - 17 Boxed: 4 Pairs/Case* 