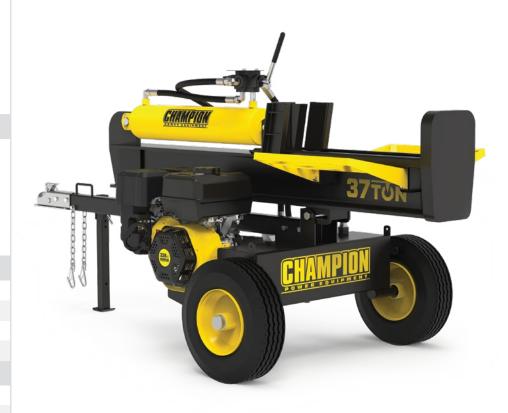

# 37 TUN

TOWABLE Up to 45 mph

## Features

Log Catchers & Strippers - Strips, catches and holds logs

Auto-return control valve

DOT approved wheels

Towable - fits most ATV/UTV towing applications

| Q Specifications         |                      |
|--------------------------|----------------------|
| START TYPE               | Recoil               |
| ENGINE SIZE              | 338cc                |
| RAM FORCE                | 37 ton               |
| CYCLE TIME               | 16 seconds           |
| HYDRAULIC TANK CAPACITY  | 5 gal.               |
| MAX LOG LENGTH           | 24 in.               |
| MAX LOG WEIGHT           | 100 lb.              |
| COUPLER BALL SIZE        | 2 in.                |
| TIRE SIZE                | 16 in.               |
| CYLINDER SIZE            | 5 in. × 23 in.       |
| CYLINDER ROD SIZE        | 1.8 in.              |
| GEAR PUMP                | 2 stage              |
| MAX PRESSURE             | 3600 psi             |
| MAX FLOW CAPACITY        | 13 gpm               |
| CONTROL VALVE            | Detent (auto return) |
| GASOLINE CAPACITY (gal)  | 0.8                  |
| OIL TYPE                 | 10w-30               |
| OIL CAPACITY (fl. oz/mL) | 16.9/500             |

Champion's towable 37-ton log splitter with its massive 338cc engine easily powers through tough logs. The fast 16-second cycle time and auto-return valve reduce your work time, while the handy log catchers and easy adjustment from horizontal to vertical save your back.