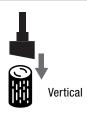

## Full Beam Horizontal/Vertical Operation **LOG SPLITTER**

POWERING YOUR life.

Champion's towable 37-ton log splitter with its massive 338cc engine easily powers through tough logs. The fast 16-second cycle time and auto-return valve reduce your work time, while the handy log catchers and easy adjustment from horizontal to vertical save your back.