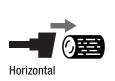

## Full Beam Horizontal/Vertical Operation **LOG SPLITTER**

POWERING YOUR life.

Champion's towable 37-ton log splitter with its massive 338cc engine easily powers through tough logs. The fast 16-second cycle time and auto-return valve reduce your work time, while the handy log catchers and easy adjustment from horizontal to vertical save your back.