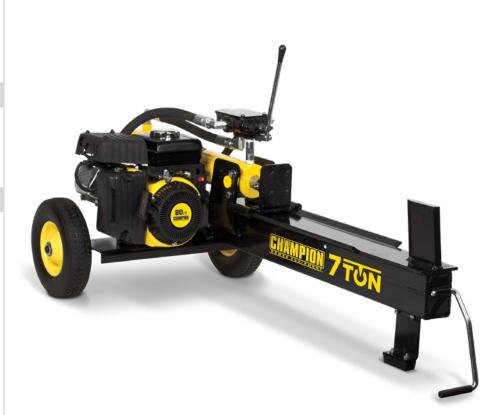

#### Features

TOUGH Splits logs with up to 7 TONS of force

ERGONOMIC

LOW-PROFILE **EASILY** load and split heavier logs

Convenient to MOVE and STORE

INTER 896682907207

Champion's 7-ton log splitter features an integrated log cradle and low profile for easy loading. The 80cc engine easily powers through logs up to 19.3 inches in length and 50 lb. in weight. The 20-second cycle time and auto-return valve reduce work time, while the skewed wedge improves efficiency.