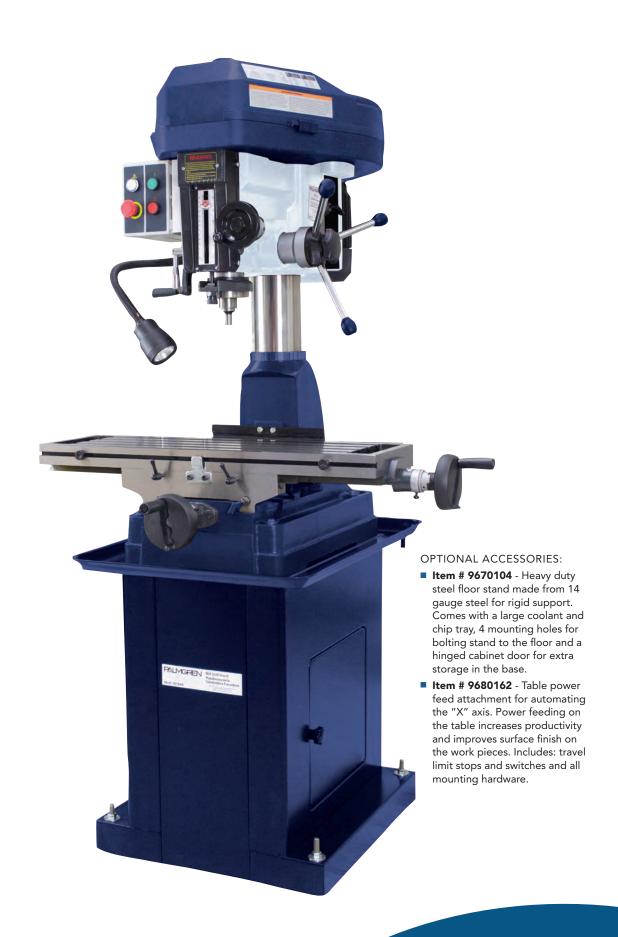

## MILL/DRILL MACHINE

Palmgren's Mill / Drill machine offers maximum versatility and economy for your end milling, face milling, slotting, drilling and boring applications all in a single machine designed to bring a competitive advantage to the smaller job shop, model shop, fabrication shop and maintenance departments.

- Solid cast iron construction
- Large, precision ground T-slotted machine table with adjustable feed stops
- Hinged belt cover for faster speed changes
- Heavy-duty tapered roller bearings support the spindle
- Positive easy to read internal depth stop
- Fine feed mechanism with graduated dial for accurate down feed movement
- Easy to read dials
- 360° head swivel
- Comes standard with draw bar, work light, R8/J6 arbor, face mill cutter, R8/MT3 arbor, drill chuck and key and 6 piece R8 arbor set (1/8", 1/4", 3/8", 1/2", 5/8" & 3/4")
- See pages 120-123 for milling accessories

## **DIMENSIONS:**

**Item # 9680161** - 965.2 mm L x 762 mm W x 1092.2 mm H, Weight 272.15 kg 38" L x 30" W x 43" H, Weight 600 lbs.

## Item #9680161

| Electrical Connection                  |                                                |
|----------------------------------------|------------------------------------------------|
| Motor                                  | 2 HP / 230 V / 60HZ / 1PH                      |
| Drilling-Milling Capacity              |                                                |
| Drilling Capacity in Cast Iron (max)   | 38.1 mm / 1-1/2 in                             |
| Drilling Capacity in Steel (max)       | 31.75 mm / 1-1/4 in                            |
| Milling Capacity Cutter Head (max)     | 76.2 mm / 3 in                                 |
| Milling Capacity End Mill Cutter (max) | 19.05 mm / 3/4 in                              |
| Column Diameter                        | 101.6 in / 4 in                                |
| Working Range                          | 2032 mm x 2540 mm x 1651 mm / 80 x 100 x 65 in |
| Spindle Holding Fixture                |                                                |
| Spindle Taper                          | R8                                             |
| Quill Travel                           | 120.65 mm / 4-3/4 in                           |
| Quill Diameter                         | 76.2 mm / 3 in                                 |
| Quill Collar Diameter                  | 95.25 mm / 3-3/4 in                            |
| Draw Bar Thread                        | 11.11 mm / 7/16" - 20 Drawbar                  |
| Mill Drill Head                        |                                                |
| Head Rotation                          | 360°                                           |
| Head Travel                            | 304.8 mm / 12 in                               |
| Maximum Spindle to Table               | 457.20 mm / 18 in                              |
| Speeds                                 |                                                |
| Number of Speeds                       | 12                                             |
| Speed Range                            | 140 - 2436 RPM                                 |
| Cross Table                            |                                                |
| Cross Table Length x Width             | 730.25 x 209.55 mm / 28-3/4 x 8-1/4 in         |
| X-Axis                                 | 501.65 mm / 19-3/4 in                          |
| Y-Axis                                 | 177.8 mm / 7 in                                |
| T-Slot Size / Distance / Quantity      | 355.6 mm / 3 ea / 14 in / 3 ea                 |
| Swing                                  | 393.7 mm / 15-1/2 in                           |