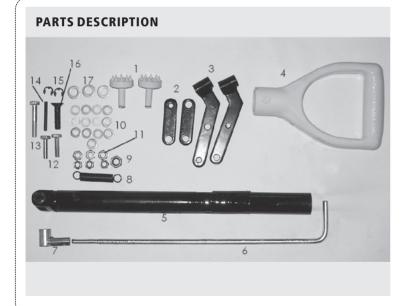

| Ref. # | Qty | Part #   | Description     |
|--------|-----|----------|-----------------|
| 1      | 2   | BG02-24  | Grip Pad        |
| 2      | 2   | BG02-08  | Clevis Arm      |
| 3      | 2   | BG02-05  | Main Arm        |
| 4      | 1   | BG13-01  | D-Grip Handle   |
| 5      | 1   | BG14-01  | Handle Shaft    |
| 6      | 1   | BG14-02  | Lever           |
| 7      | 1   | BG13-08  | Lever Connector |
| 8      | 1   | BG02-07  | Spring          |
| 9      | 1   | BG02-25  | Lock Nut M10    |
| 10     | 13  | BG02-22  | Washer Ø8       |
| 11     | 6   | BG02-18  | Nut M8          |
| 12     | 2   | BG13-04  | Hex Bolt M8x35  |
| 13     | 1   | BG02-14  | Hex Bolt M8x50  |
| 14     | 1   | BG13-05  | Roll Pin        |
| 15     | 2   | BG-13-06 | E-Clip Ø8       |
| 16     | 1   | BG02-16  | Bolt M10x40     |
| 17     | 3   | BG13-07  | Washer Ø10      |