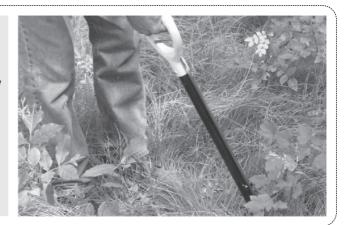

## INSTRUCTIONS

- 1. To open the jaws on the Handy Grubber Extended Reach pull back on the lever inside the "D" grip handle.
- 2. Place one grip pad of the Handy Grubber Extended Reach on each side of trunk of brush near the base/ground with spring on the Handy Grubber Extended Reach placed towards the ground as shown in figure 1.
- 3. Release the lever inside the "D" grip handle and pull to extract the plant including the roots.
- 4. To remove the Handy Grubber Extended Reach from the trunk of pull back on the lever inside the "D" grip handle.
- \*Take caution of all pinch points on the Handy Grubber Extended Reach.
  \*Take caution of Grip Pads when opening & closing the jaws of the Handy Grubber Extended Reach. Keep fingers and hands free and clear.
- \*For use on shallow-rooted trees and brush. Functionality can vary by root system/tree type, soil type, and ground condition.