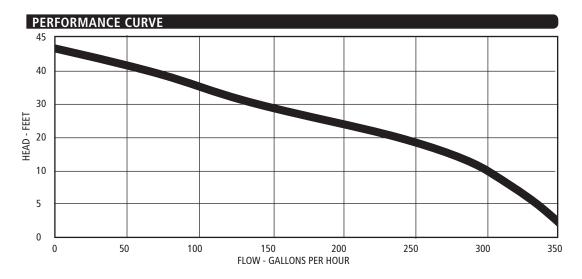

#### PERFORMANCE CHART

| Total Lift<br>Feet | 0   | 5   | 10  | 20  | 30  | 40 | 43 |
|--------------------|-----|-----|-----|-----|-----|----|----|
| GPH                | 360 | 330 | 300 | 240 | 144 | 60 | 0  |