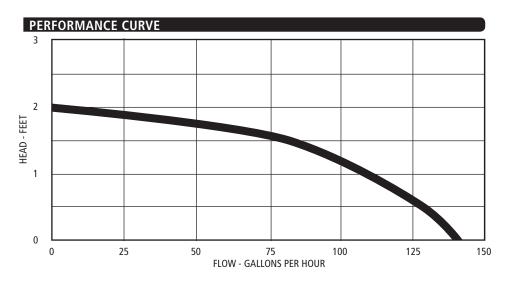

## PERFORMANCE CHART

| Total Lift<br>Feet | 0   | .5  | 1   | 1.5 | 2 |
|--------------------|-----|-----|-----|-----|---|
| GPH                | 138 | 126 | 102 | 84  | 0 |