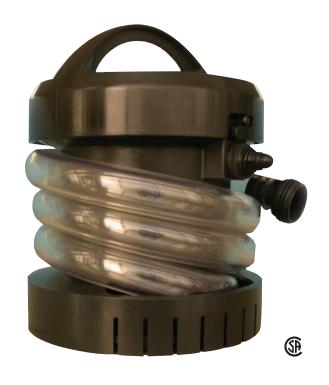

## **BSUP**Battery Powered Submersible Utility Pump 1/55 HP - 138 GPH

## FEATURES

- Compact, High-Impact Thermoplastic Construction
- 4.5 V DC Brush Motor
- Garden Hose Inlet Connection
- Includes 42" Hose with Adapter