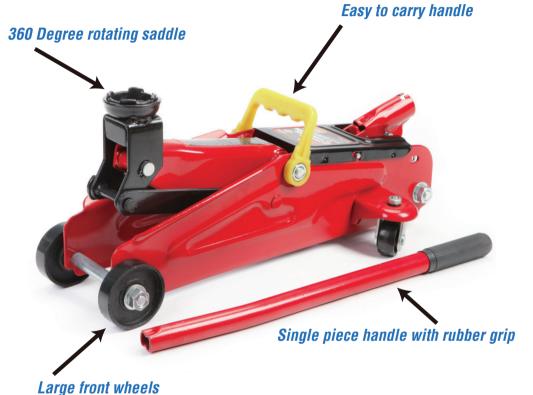

- · Great for use in emergency application
- Compact lightweight structure is perfect for transportability and trunks
- · 4,000 lb. load capacity
- · Single-piece handle with rubber grip
- Moves into position easily with two 360 degree rotating rear casters
- Built-in safety overload system prevents use beyond rated load capacity
- Constructed of high-grade steel and built to exacting standards for quality and durability
- Lead-free paint is applied after a thorough chemical wash to ensure a long-lasting finish and to help prevent rust
- Paint is oil, grease, and dirt-resistant for easy cleanup
- · 360 Degree rotating saddle
- · Rugged base adds stability and strength
- Built in ISO certified facilities and engineered using the same systems as Aerospace Technologies and the Automotive OEM sector
- 100% factory vertical load tested for reliability and safety.
- Meets and complies with ASME safety standards

## Specifications:

Color: Red Floor Jack Finish: Paint Floor Jack Type: Hydraulic Floor Jack Weight Capacity: 2 ton Floor Jack Collapsed Height: 5.13 in Floor Jack Extended Height: 13.75 in Floor Jack Length: 17.71 Floor Jack Width: 8.11 in Handle Length: 16.75 in Weight: 20.28 lbs