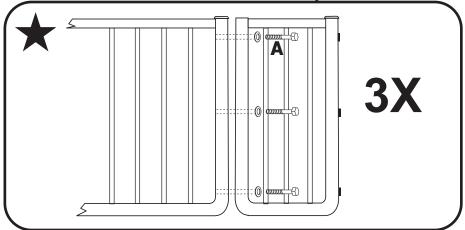

### ASSEMBLY INSTRUCTIONS

To install the extension, attach extension to gate BEFORE STEP 3 on Model SS-30 or MG-15 assembly instructions.

Add extension by attaching with three (3)  $1\frac{1}{2}$ " bolts and washers (A) through extension into threaded holes in gate and tighten.

Now continue on to **STEP 3** of Model SS-30 or MG15 assembly instructions.