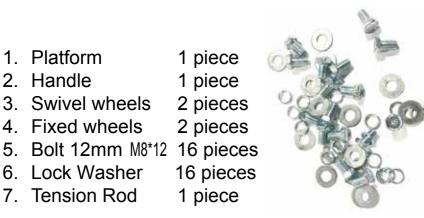

ools.com</a> or call Customer Service at **1-636-532-9888**, **Monday-Friday**, **8 AM - 4 PM Central Time**. A copy of the sales receipt is required.

KEEP THIS MANUAL, SALES RECEIPT & APPLICABLE WARRANTY FOR FUTURE REFERENCE

#### **WARNING**

This product is not a toy. Do not allow children to play with or near this item.

Do not exceed weight capacity. **Be aware of dynamic loading!** Sudden load movement may briefly create excess load causing product failure.

Use as intended only. Inspect before every use; do not use if parts are loose or damaged.

Caster Placement– (2) rigid wheels in front and (2) swivel caster wheels in back. This configuration turns easily and tracks straight.

HANDLE WILL FOLD FORWARD FOR EASY STORAGE. UNFOLD HANDLE FOR PROPER USE.

### **ASSEMBLY REQUIRED**