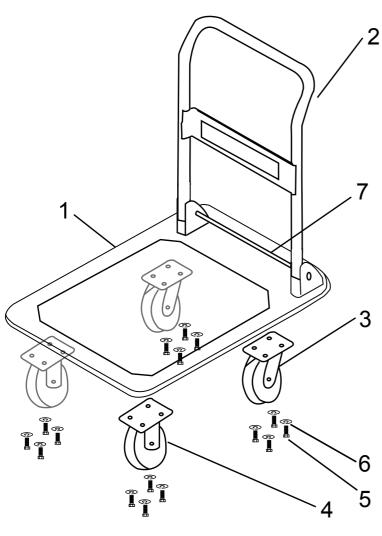

Use as intended only. Inspect before every use; do not use if parts are loose or damaged.

Caster Placement– (2) rigid wheels in front and (2) swivel caster wheels in back. This configuration turns easily and tracks straight.

### **ASSEMBLY REQUIRED**