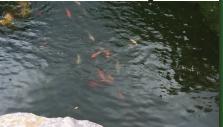

# POND CLARIFIER



# All Natural Bacteria & Enzyme Formula

- Improves Water Clarity
- Reduces Pond Maintenance
- Promotes a Healthy Ecosystem

Safe for Fish, Pets & Horses



It Works or Your Money Back

Pre-Measured Dissolvable Packets

## **3 Month Treatment**

Net Contents: 6 LBS / 2.72 KG (approx. 12 packets)

281626 V2

## Before

# After 45 Days!





## HOW TO USE:

DO NOT OPEN PACKETS. Simply toss water soluble packet directly into the water. When using more than one packet, distribute evenly across the body of water. Apply every 2 weeks.

## WHEN TO USE:

For best results, begin in early spring and apply when water temperatures are above 50°F.

#### EASY APPLICATION CHART

| Pond Size<br>(Surface Acres)            | Dosage Rate<br>(Every two weeks) | Months of<br>Treatment |
|-----------------------------------------|----------------------------------|------------------------|
| Up to 1/4 Acre                          | Apply 2 Packets                  | 3                      |
| Up to 1/2 Acre                          | Apply 4 Packets                  | 1.5                    |
| Up to 3/4 Acre                          | Apply 6