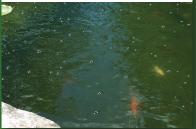

# POND CLARIFIER



# All Natural Bacteria & Enzyme Formula

- Improves Water Clarity
- Reduces Pond Maintenance
- Promotes a Healthy Ecosystem

Safe for Fish, Pets & Horses



It Works or Your Money Back

Pre-Measured Dissolvable Packets

## **3 Month Treatment**

Net Contents: 6 LBS / 2.72 KG (approx. 12 packets)

281626 V2

## Before

# After 45 Days!





## HOW TO USE:

DO NOT OPEN PACKETS. Simply toss water soluble packet directly into the water. When using more than one packet, distribute evenly across the body of water. Apply every 2 weeks.

## WHEN TO USE:

For best results, begin in early spring and apply when water temperatures are above 50°F.

#### EASY APPLICATION CHART

| Pond Size<br>(Surface Acres)            | Dosage Rate<br>(Every two weeks) | Months of<br>Treatment |
|-----------------------------------------|----------------------------------|------------------------|
| Up to 1/4 Acre                          | Apply 2 Packets                  | 3                      |
| Up to 1/2 Acre                          | Apply 4 Packets                  | 1.5                    |
| Up to 3/4 Acre                          | Apply