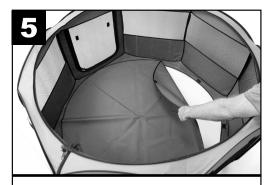

Locate the zipper pull and join the panels together using the zipper.

Position floor inside Playpen and attach to the base by aligning the attached Velcro patches.

If you do not wish to use the Screen Cover, you can fold Cover and place in the provided storage pocket.