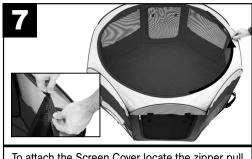

To attach the Screen Cover locate the zipper pull and attach to the Playpen roof with zipper.

Care Tip

Rinse off with water and dry fully assembled. DO NOT store wet. Floor can be rinsed and dried flat.