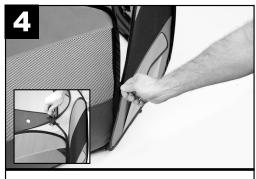

Locate the zipper pull and join the panels together using the zipper.

Position floor inside Playpen and attach to the base by aligning the attached Velcro patches.

If you do not wish to use the Screen Cover, you can fold Cover and place in the provided storage pocket.