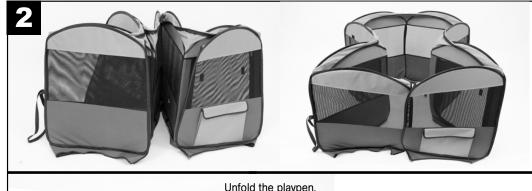

## Playpen, Medium

**Assembly Instructions** 

Item #02080 Revised: 04.12.16

Remove Playpen from storage bag and unwrap the elastic strap from the pen.

Unfold the playpen.

Position the 2 separated panels beside each other.