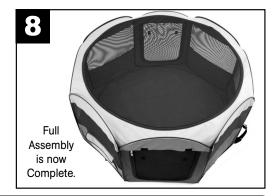

## Deluxe Pop-Up

## Playpen, Medium

**Assembly Instructions** 

Item #02080 Revised: 04.12.16



Remove Playpen from storage bag and unwrap the elastic strap from the pen.



Unfold the playpen.



Position the 2 separated panels beside each other.



Locate the zipper pull and join the panels together using the zipper.



Position floor inside Playpen and attach to the base by aligning the attached Velcro patches.



If you do not wish to use the Screen Cover, you can fold Cover and place in the provided storage pocket.



To attach the Screen Cover locate the zipper pull and attach to the Playpen roof with zipper.



Care Tip

Rinse off with water and dry fully assembled. DO NOT store wet. Floor can be rinsed and dried flat.

If you have any questions or concerns about this product, contact our customer service department at 1-800-295-2243 or cs@waremfginc.com and we will help you with any problems, Mon-Fri 8:00-4:00 MST