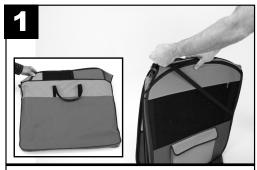

## Playpen, Medium

**Assembly Instructions** 

Item #02080 Revised: 04.12.16

Remove Playpen from storage bag and unwrap the elastic strap from the pen.

Unfold the playpen.

Position the 2 separated panels beside each other.