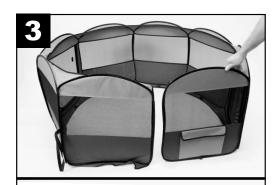

Locate the zipper pull and join the panels together using the zipper.

Position floor inside Playpen and attach to the base by aligning the attached Velcro patches.

If you do not wish to use the Screen Cover, you can fold Cover and place in the provided storage pocket.