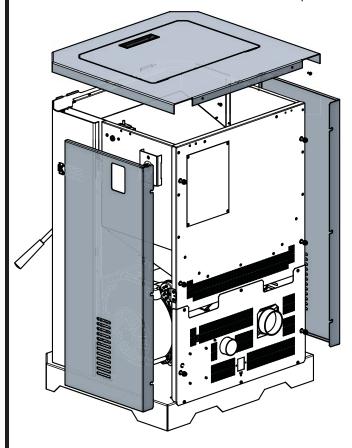

## **Hopper Extension Instructions:**

- 1. Remove 2 screws from hopper lid. Remove lid (Beware of the hopper switch when removing).
- 2. Loosen bolts on back of unit & remove side panels.

3. Once side panels have been removed, install metal brackets as shown on outside of unit.

- 4. Remove side panels off hopper extension.
- 5. Attach hopper extension & snap into place.

- 6. Reattach side panels and then hopper extension side panels.
- 7. Attach hopper lid and re-screw into place.