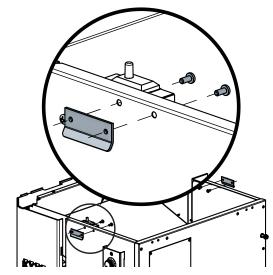

## **Hopper Extension Instructions:**

- 1. Remove 2 screws from hopper lid. Remove lid (Beware of the hopper switch when removing).
- 2. Loosen bolts on back of unit & remove side panels.

3. Once side panels have been removed, install metal brackets as shown on outside of unit.