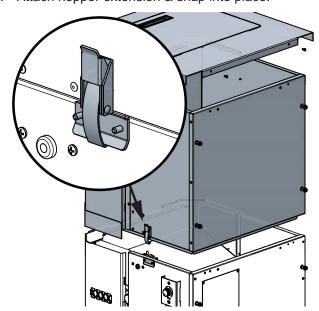

- 4. Remove side panels off hopper extension.
- 5. Attach hopper extension & snap into place.

- 6. Reattach side panels and then hopper extension side panels.
- 7. Attach hopper lid and re-screw into place.