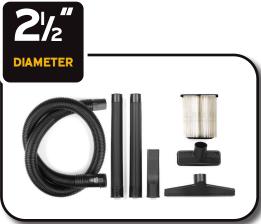

## **SPECIFICATIONS**

| 16 Gal / 60 L           |  |
|-------------------------|--|
| 6.5                     |  |
| 120                     |  |
| 12.0                    |  |
| 169                     |  |
| 46 in                   |  |
| 265                     |  |
| Yes                     |  |
| 20' / 6 m               |  |
| 7' / <b>2</b> ,1 m      |  |
| Yes                     |  |
| Polypropylene           |  |
| 2½" / 6,4 cm            |  |
| Yes - Caster Feet & Lid |  |
| Yes                     |  |
| WS21200F                |  |
|                         |  |