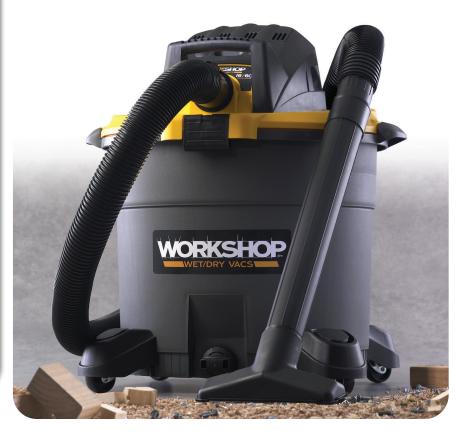

## MORKSHOP WET/DRY VACS

6.5
PEAK HP

US GALLON

- Largest Drum Size And Most Power In The Line
- Dual-Flex® Locking Hose Offers 180° Flexibility At Both Hose Ends For Better Maneuverability
- Qwik Lock® Filter Fastening System For Easy Filter Changes
- On-Board Storage Keeps Accessories Secure And Within Reach
- Integral Blowing Port For Added Versatility

## **HIGH-CAPACITY VAC**

This no nonsense 16 Gallon Vac has the power, durability and collection capacity to be the job site workhorse.

6.5

PEAK H

US GALLON

www.WORKSHOPvacs.com