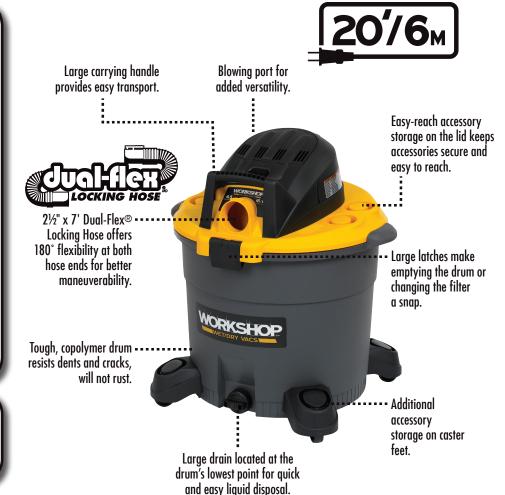

## MORKSHOP WET/DRY VACS

6.5
PEAK HP

US GALLON

- Largest Drum Size And Most Power In The Line
- Dual-Flex® Locking Hose Offers 180° Flexibility At Both Hose Ends For Better Maneuverability
- Qwik Lock® Filter Fastening System For Easy Filter Changes
- On-Board Storage Keeps Accessories Secure And Within Reach
- Integral Blowing Port For Added Versatility

## **SPECIFICATIONS**

| 16 Gal / 60 L           |  |
|-------------------------|--|
| 6.5                     |  |
| 120                     |  |
| 12.0                    |  |
| 169                     |  |
| 46 in                   |  |
| 265                     |  |
| Yes                     |  |
| 20' / 6 m               |  |
| 7' / <b>2</b> ,1 m      |  |
| Yes                     |  |
| Polypropylene           |  |
| 2½" / 6,4 cm            |  |
| Yes - Caster Feet & Lid |  |
| Yes                     |  |
| WS21200F                |  |
|                         |  |