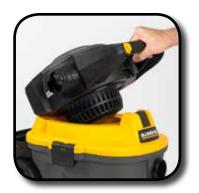

6.0 PEAK HP

US GALLON

- Power Head Detaches To Become A High Performance Hand-Held Blower
- Powerful Performance In A Lightweight, Portable Design
- Qwik Lock® Filter Fastening System For Easy Filter Changes
- Large Handle And Power Switch Improves Usability
- Large Latches Holds Drum Securely In Place
- Locking Hose Won't Pull Out During Use

## **OPTIONAL FILTRATION**

Standard Filter WS11045F

Qwik Lock® Filter Fastening System — Makes installing or removing your filter quick, easy and secure.

High performance vacuum power head ·doubles as a detachable leaf blower for added convenience and versatility.

**Ergonomic power** switch allows user to easily carry and turn vac On/Off with the same hand.

11/8" x 7' Quick-release locking hose stays secure during use.

Tough, copolymer drum resists ..... dents and cracks, will not rust.