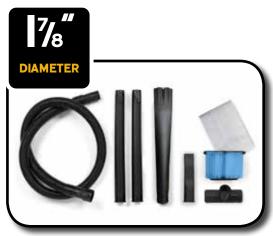

## **OPTIONAL FILTRATION**

Standard Filter WS11045F

Qwik Lock® Filter Fastening System — Makes installing or removing your filter quick, easy and secure.

High performance vacuum power head ·doubles as a detachable leaf blower for added convenience and versatility.