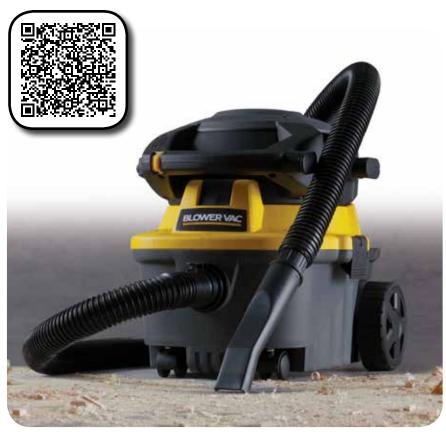

## **DETACHABLE BLOWER VAC**

The 4 Gallon Detachable Blower Vac delivers high performance in a compact package and is convenient to carry, transport and store.

www.WORKSHOPvacs.com

**Ergonomic power** switch allows user to easily carry and turn vac On/Off with the same hand.

11/8" x 7' Quick-release locking hose stays secure during use.

Tough, copolymer drum resists ..... dents and cracks, will not rust.