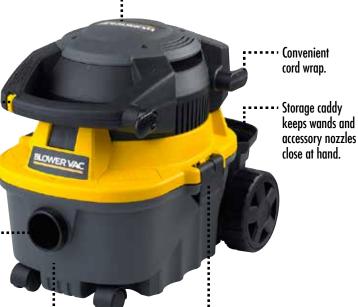

**Ergonomic power** switch allows user to easily carry and turn vac On/Off with the same hand.

11/8" x 7' Quick-release locking hose stays secure during use.

Tough, copolymer drum resists ..... dents and cracks, will not rust.

Easy open large latches provide secure drum fit.

Real-world performance data achieved from testing at the end of the hose.

Competitors typically test at or near motor. Gallons indicated reflect drum volume, not necessarily collection capacity. Actual capacity dependent upon type of debris collected condition of filter, and other factors. Peak Horsepower represents a level at or below he maximum horsepower output of an electric motor tested in a laboratory using a lynamometer. All details subject to change without notice.