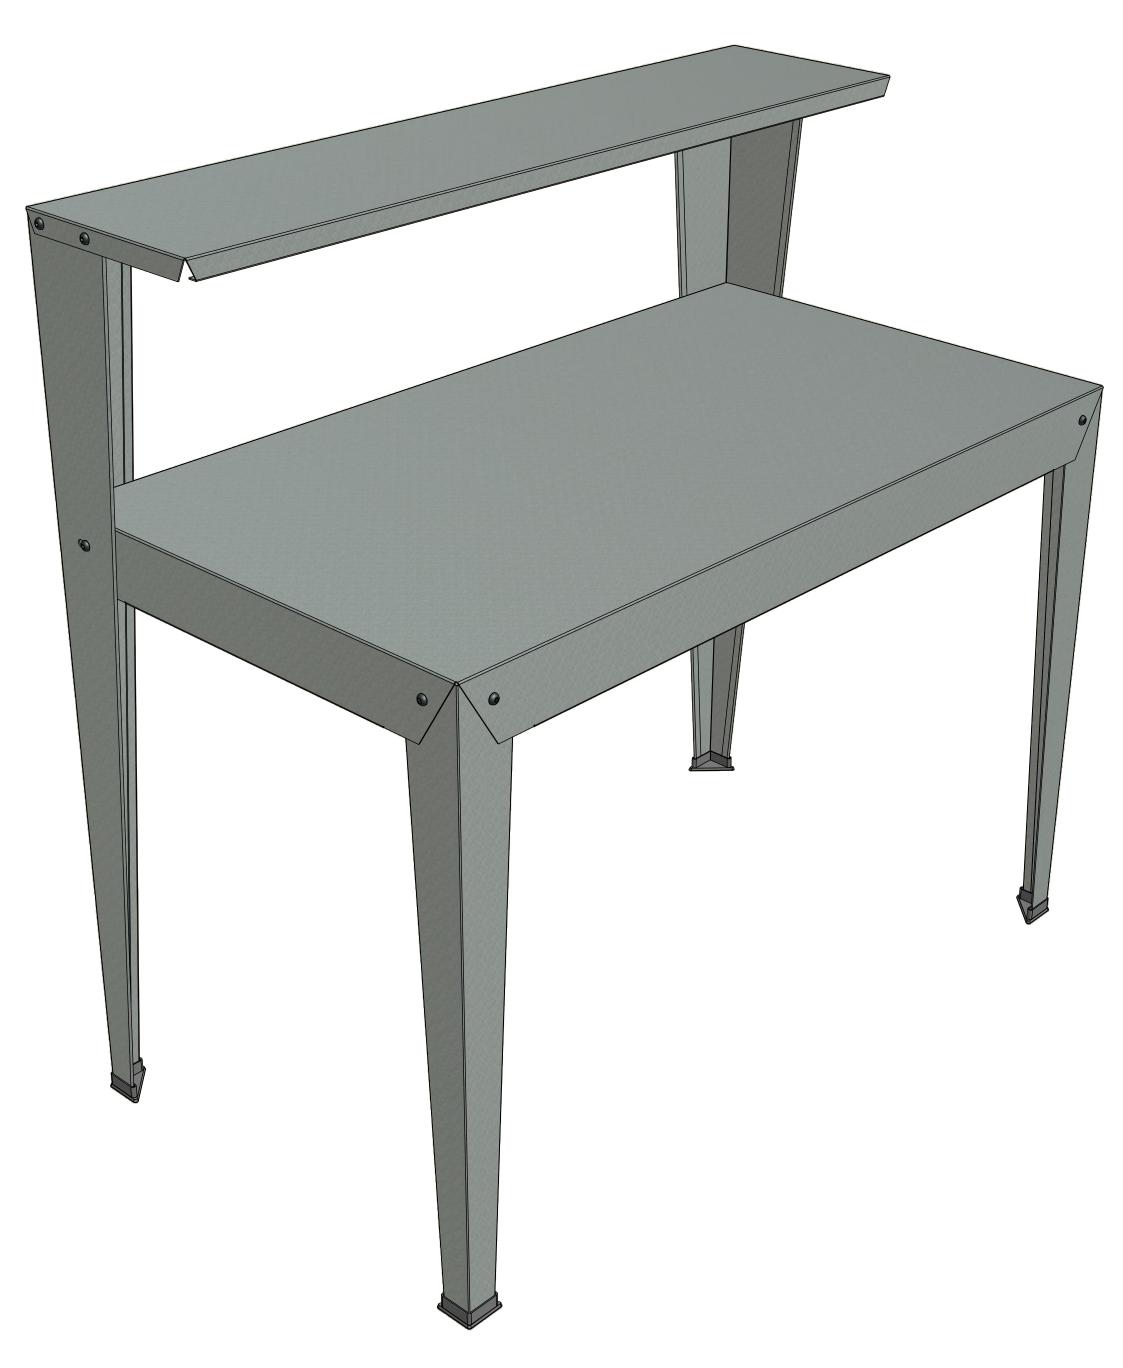

# HG2000 potting bench assembly instructions

#### **IMPORTANT**

Please read these instructions carefully before beginning to assemble this display. Save instructions for future reference.



P.O. Box 458 27725 Danville Avenue Castle Rock, MN 55010 www.poly-tex.com U.S. & Canada Toll Free 800-852-3443 (651) 463-7009 fax (651) 463-2479



## PARTS IDENTIFICATION





(2)



NB1862 LOCK WASHER (12)



NB1886 FLAT WASHER (12)



NB1974

3/16" HEX WRENCH

(1)

### TOOLS & EQUIPMENT REQUIRED

3/16" hex wrench & 1/2" open-end wrench are required to assemble this product.

## ASSEMBLY INSTRUCTIONS





### SAFETY GUIDELINES

**Do not** climb, sit on, or use this product as a ladder. Injuries may occur.

**Do not** place or install electrical items on this product. Wet conditions are typical and electrical shock may occur.

**Do not** place this product on a slope that exceeds 3 degrees.

Do not move this display after product is in place. Damage to display and injuries may occur.

#