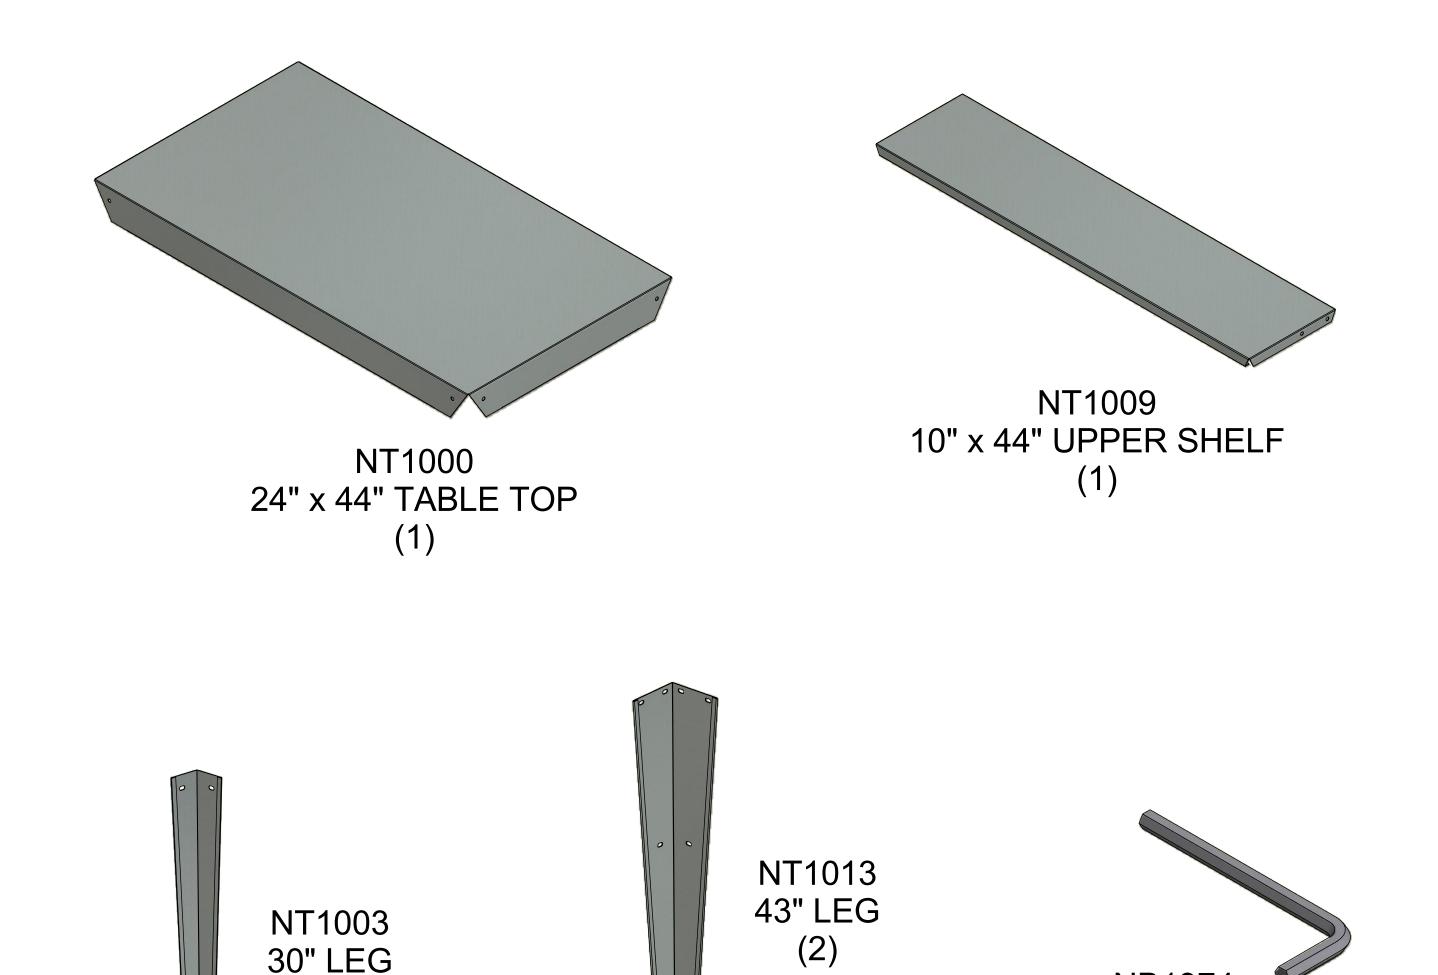

## PARTS IDENTIFICATION

(2)

NB1862 LOCK WASHER (12)

NB1886 FLAT WASHER (12)

NB1974

3/16" HEX WRENCH

(1)