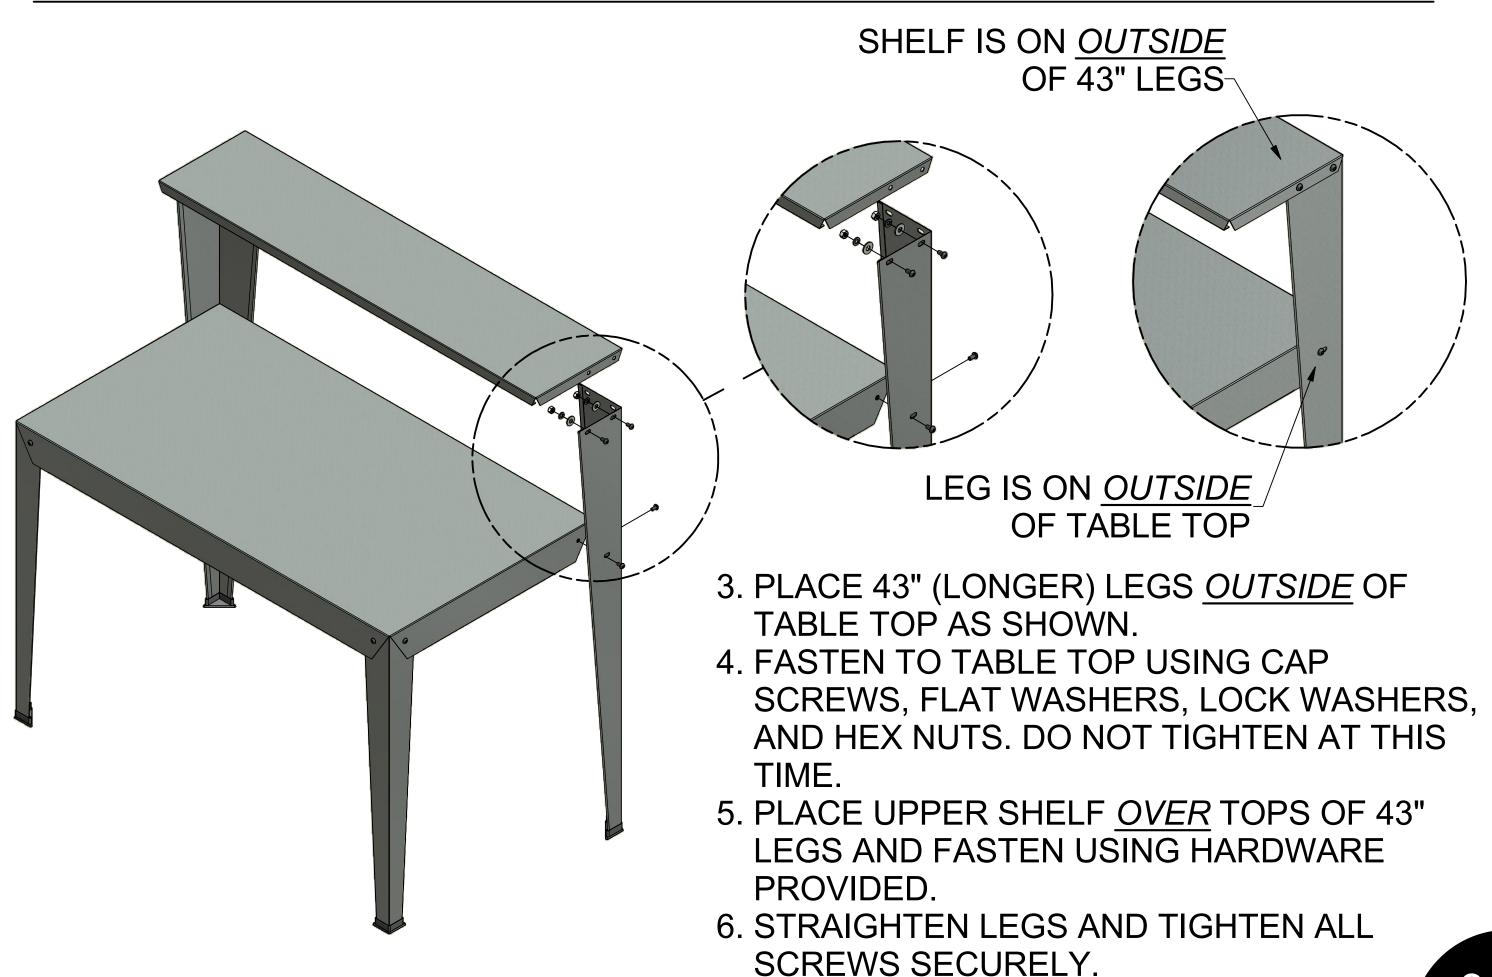

# HG2000 potting bench assembly instructions

#### **IMPORTANT**

Please read these instructions carefully before beginning to assemble this display. Save instructions for future reference.



P.O. Box 458 27725 Danville Avenue Castle Rock, MN 55010 www.poly-tex.com U.S. & Canada Toll Free 800-852-3443 (651) 463-7009 fax (651) 463-2479



## PARTS IDENTIFICATION





(2)



NB1862 LOCK WASHER (12)



NB1886 FLAT WASHER (12)



NB1974

3/16" HEX WRENCH

(1)

### TOOLS & EQUIPMENT REQUIRED

3/16" hex wrench & 1/2" open-end wrench are required to assemble this product.

## ASSEMBLY INSTRUCTIONS





### SAFETY GUIDELINES

**Do not** climb, sit on, or use this product as a ladder. Injuries may occur.

**Do not** place or install electrical items on this product. Wet conditions are typical and electrical shock may occur.

**Do not** place this product on a slope that exceeds 3 degrees.

Do not move this display after product is in place. Damage to display and injuries may occur.

#### CARE & MAINTENANCE

To remove loose soil and debris, simply spray the soiled areas with a garden hose.

Prior to storage, all surfaces of this product should be sprayed down with water and allowed to dry completely.

#### **Limited Warranty**

Poly-Tex, Inc. warrants its products to be free from defects in material and workmanship for a period of (1) year from date of invoice. This warranty is provided t