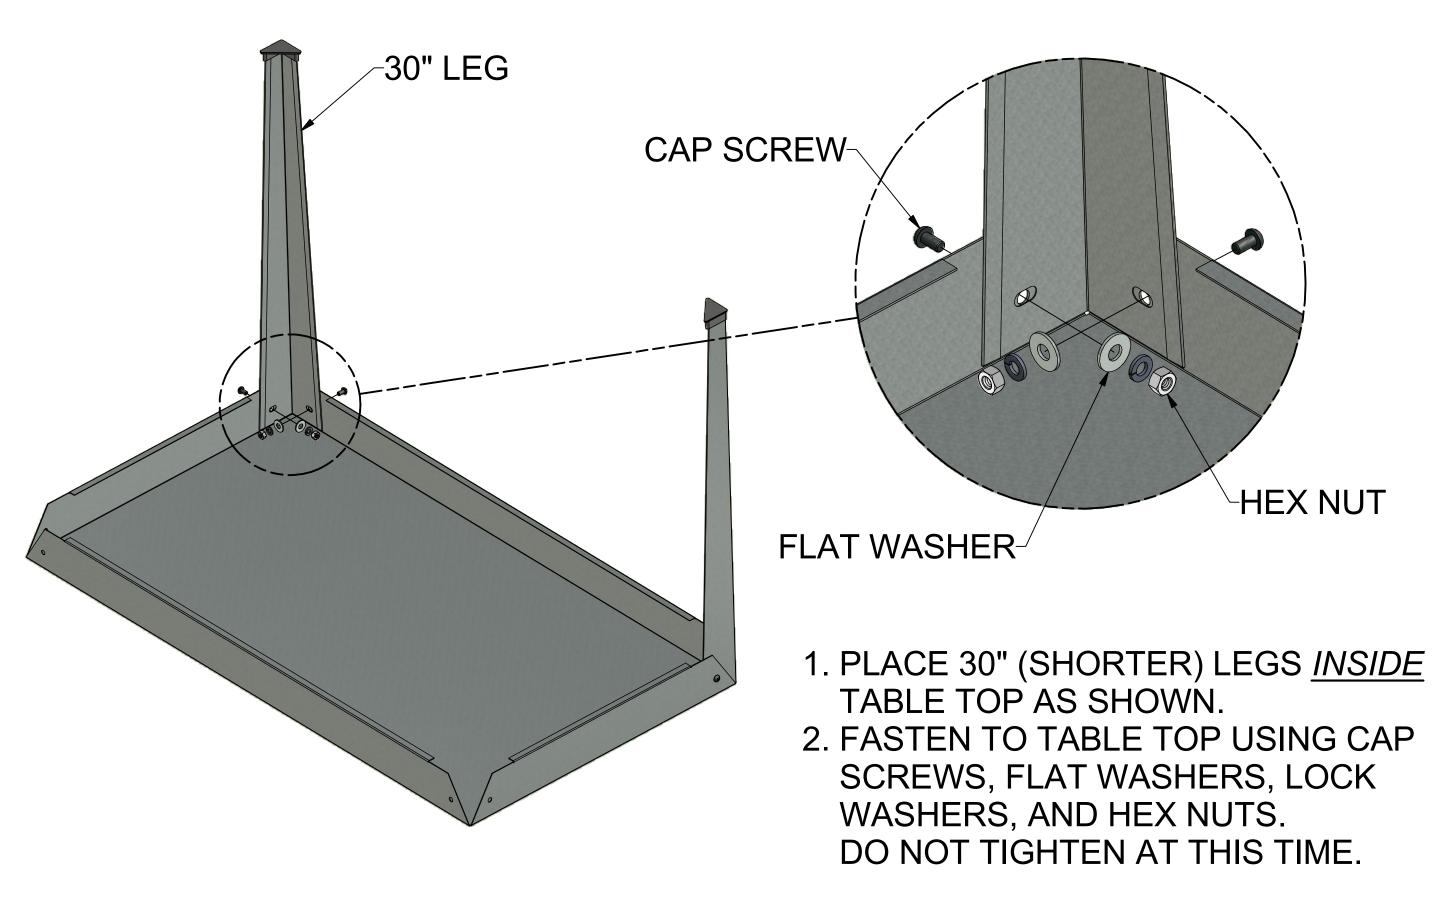

# HG2000 potting bench assembly instructions

#### **IMPORTANT**

Please read these instructions carefully before beginning to assemble this display. Save instructions for future reference.



P.O. Box 458 27725 Danville Avenue Castle Rock, MN 55010 www.poly-tex.com U.S. & Canada Toll Free 800-852-3443 (651) 463-7009 fax (651) 463-2479



## PARTS IDENTIFICATION





(2)



NB1862 LOCK WASHER (12)



NB1886 FLAT WASHER (12)



NB1974

3/16" HEX WRENCH

(1)

### TOOLS & EQUIPMENT REQUIRED

3/16" hex wrench & 1/2" open-end wrench are required to assemble this product.

## ASSEMBLY INSTRUCTIONS





### SAFETY GUIDELINES

**Do not** climb, sit on, or use this product as a ladder. Injuries may occur.

**Do not** place or install electrical items on this product. Wet conditions are typical and electrical shock may occur.

**Do not** place this product on a slope that exceeds 3 degrees.

Do not move this display after product is in place. Damage to display and injuries may occur.

#### CARE & MAINTENANCE

To remove loose soil and debris, simply spray the soiled areas with a garden hose.

Prior to storage, all surfaces of this product should be sprayed down with water and allowed to dry completely.

#### **Limited Warranty**

Poly-Tex, Inc. warrants its products to be free from defects in material and workmanship for a period of (1) year from date of invoice. This warranty is provided