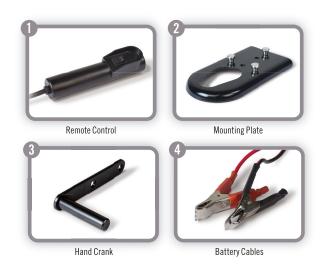

## 2,000 LB

12090 - Utility Winch Kit

**UPC** 896682000366

**Key Features** 

• Electric Motor — 0.3 HP, 12V DC

- Max Boat Size − 18 ft.
- 3-Stage Straight Gear Drive
- Max Rated Line Pull 2000 lb.
- Marine Rated Line Pull 5000 lb.
- Rolling Rated Line Pull 6000 lb.
- 20 ft. Battery Cables With Clamps
- Remote Control with 9.8 ft. Cord
- Built-in Carry Handle For Portability
- Hand Crank For Optional Manual Operation
- Durable Wire Cable -30 ft. x 1/5 in.