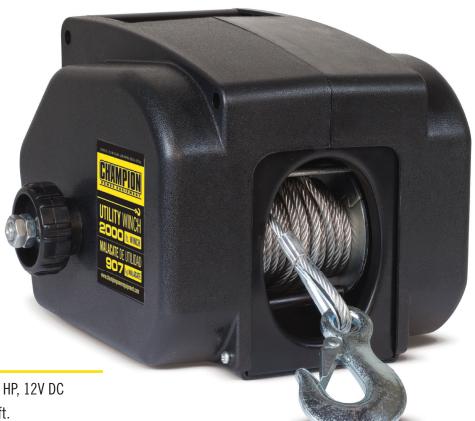

## 2,000 LB

12090 - Utility Winch Kit

**UPC** 896682000366

**Key Features** 

• Electric Motor — 0.3 HP, 12V DC

- Max Boat Size − 18 ft.
- 3-Stage Straight Gear Drive
- Max Rated Line Pull 2000 lb.
- Marine Rated Line Pull 5000 lb.
- Rolling Rated Line Pull 6000 lb.
- 20 ft. Battery Cables With Clamps
- Remote Control with 9.8 ft. Cord
- Built-in Carry Handle For Portability
- Hand Crank For Optional Manual Operation
- Durable Wire Cable -30 ft. x 1/5 in.