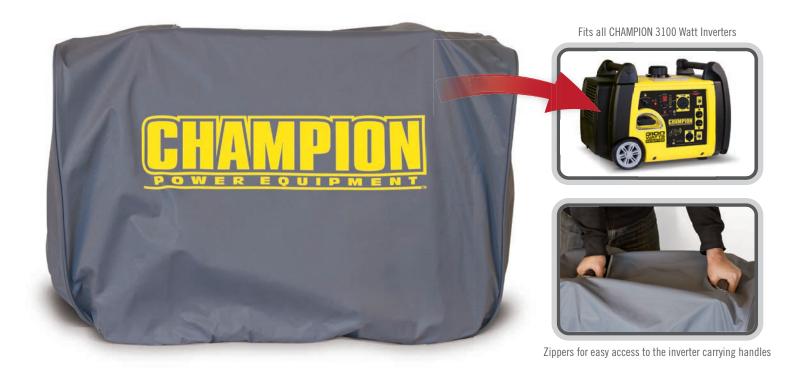

### **KEY FEATURES**

- Made From Durable, Water Repellent Vinyl
- Specifically Designed For Champion 3100 Watt Inverters To Provide A Custom Fit
- Zippers for easy access to the inverter carrying handles
- Lightweight Cover For Easy Coverage And Travel

PROTECT YOUR GENERATOR FROM THE ELEMENTS