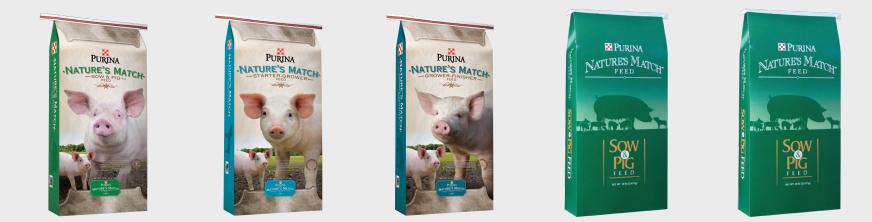

## How do I feed Nature's Match<sup>®</sup> feed to my pigs?

| Product             | Sow & Pig Complete                                                                                                                                                                                                                                                                                                                                | Starter-Grower                                                                                                                                                                                                                                             | Grower-Finisher                                                                                                                                                                                                                                                                 | Sow & Pig Concentrate                                                                                                                                                                                                                                                                                                                                                     | Complete Sow<br>Complete Sow Oval                                                                                                                                                                                                                                                                                          |
|---------------------|---------------------------------------------------------------------------------------------------------------------------------------------------------------------------------------------------------------------------------------------------------------------------------------------------------------------------------------------------|------------------------------------------------------------------------------------------------------------------------------------------------------------------------------------------------------------------------------------------------------------|---------------------------------------------------------------------------------------------------------------------------------------------------------------------------------------------------------------------------------------------------------------------------------|---------------------------------------------------------------------------------------------------------------------------------------------------------------------------------------------------------------------------------------------------------------------------------------------------------------------------------------------------------------------------|----------------------------------------------------------------------------------------------------------------------------------------------------------------------------------------------------------------------------------------------------------------------------------------------------------------------------|
| Size available      | 50-lb. bag                                                                                                                                                                                                                                                                                                                                        | 50-lb. bag                                                                                                                                                                                                                                                 | 50-lb. bag                                                                                                                                                                                                                                                                      | 50-lb. bag                                                                                                                                                                                                                                                                                                                                                                | 50-lb. bag                                                                                                                                                                                                                                                                                                                 |
| When to feed        | 25 lbsmarket                                                                                                                                                                                                                                                                                                                                      | 25-100 lbs.                                                                                                                                                                                                                                                | 100-250 lbs.                                                                                                                                                                                                                                                                    | 25 lbsmarket                                                                                                                                                                                                                                                                                                                                                              | Breeding herd                                                                                                                                                                                                                                                                                                              |
| Product<br>Benefits | <ul> <li>Versatile, all-natural<br/>complete pelleted feed<br/>with 16% protein</li> <li>All protein is<br/>plant-sourced</li> <li>Meets nutritional<br/>needs of pigs from<br/>25 lbs. to market weight</li> <li>Provides nutrition for<br/>breeding herd including<br/>growing gilts, gestating<br/>and lactating sows and<br/>boars</li> </ul> | <ul> <li>Easily digestible,<br/>complete pelleted<br/>18% protein feed</li> <li>Meets nutritional<br/>needs for pigs<br/>weighing 25-100 lbs.</li> <li>Includes the vitamins,<br/>minerals and amino<br/>acids young pigs need<br/>as they grow</li> </ul> | <ul> <li>Complete, all-natural feed for pigs weighing 100-250 lbs.</li> <li>Provides a balanced diet with 16% protein, meeting growing pigs' needs</li> <li>Pigs can easily transition from more complex starter feeds to this complete feed designed for older pigs</li> </ul> | <ul> <li>Multi-purpose, 36%<br/>protein product to be<br/>mixed with grain for pigs<br/>in all life stages</li> <li>Provides the protein,<br/>minerals and vitamins<br/>needed for convenient,<br/>flexible feeding</li> <li>When fed with grain, it<br/>provides complete<br/>nutrition for pigs from<br/>25 lbs. to market weight<br/>and your breeding herd</li> </ul> | <ul> <li>Complete Sow is a<br/>15% protein feed<br/>designed for your entire<br/>breeding herd</li> <li>Sow Oval comes in a<br/>large pellet form,<br/>designed for gestating<br/>sows and boars being<br/>raised outdoors</li> <li>Feed Sow Oval on the<br/>ground. Not<br/>recommended for<br/>lactating sows</li> </ul> |