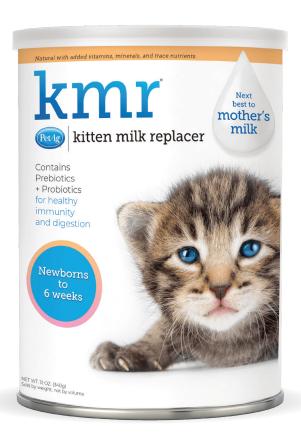

Mother's milk, dry matter basis: 35% protein, 28% fat

#1 selling milk replacer has an updated formula for even healthier and easier feedings.

- Scientifically, the next best to mother's milk.
- Our nutritionist-developed dry powder formula is packed with prebiotics + probiotics.
- Formulated with a special fiber blend for improved gut health and digestion.
- Aids cognitive development.
- Assists immune function.
- Powdered formula is easy to mix.
- Easy to digest.
- Highly palatable.