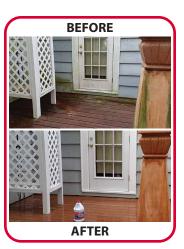

## **Fast Acting**

Removing stains from Algae, Mold and Mildew? 30 SECONDS® Outdoor Cleaner is the trusted household name for over 40 years. Achieve a fast acting, effective clean on all those outdoor surfaces without lugging around that noisy Pressure Washer. Simply Spray On and Hose Off to restore that 'like new clean' appearance. Easy on your back and wallet. Safe around your lawn and landscaping. With 30 SECONDS®, It's clean when YOU want it clean!

## **WHY Choose** 30 SECONDS Outdoor Cleaner?

- The Original and still the best Outdoor Cleaner money can buy
- Stains from Algae, Mold and Mildew disappear before your eyes
- Easy to use without needing noisy, wasteful **Pressure Washers**
- Safe around lawns, plants and landscaping
- Everything from lawn decor, houses, decks and more; reclaim your outdoor spaces