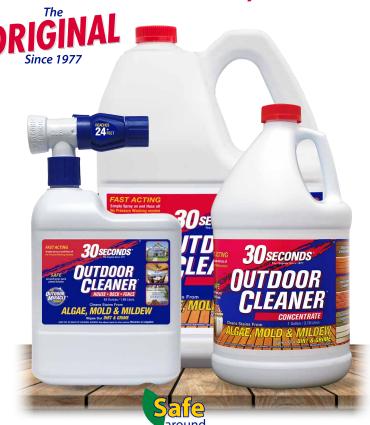

# 30 SECONDS The Original Since 1977 OUTDOOR CLEANER

# It's clean, when YOU want it clean!°

Plants, Lawns & Landscaping

## **Fast Acting**

Removing stains from Algae, Mold and Mildew? 30 SECONDS® Outdoor Cleaner is the trusted household name for over 40 years. Achieve a fast acting, effective clean on all those outdoor surfaces without lugging around that noisy Pressure Washer. Simply Spray On and Hose Off to restore that 'like new clean' appearance. Easy on your back and wallet. Safe around your lawn and landscaping. With 30 SECONDS®, It's clean when YOU want it clean!

| ltem #   | Description                 | Case Pack |
|----------|-----------------------------|-----------|
| 1Q30S 6P | 1 Quart - Ready To Use      | 6         |
| 6430S    | 64oz Hose End - Concentrate | 5         |
| 1G30S    | 1 Gallon - Concentrate      | 4         |