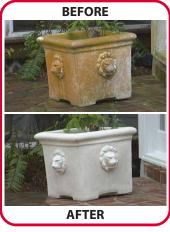

## **Fast Acting**

Removing stains from Algae, Mold and Mildew? 30 SECONDS® Outdoor Cleaner is the trusted household name for over 40 years. Achieve a fast acting, effective clean on all those outdoor surfaces without lugging around that noisy Pressure Washer. Simply Spray On and Hose Off to restore that 'like new clean' appearance. Easy on your back and wallet. Safe around your lawn and landscaping. With 30 SECONDS®, It's clean when YOU want it clean!

## **WHY Choose** 30 SECONDS Outdoor Cleaner?

- The Original and still the best Outdoor Cleaner money can buy
- Stains from Algae, Mold and Mildew disappear before your eyes
- Easy to use without needing noisy, wasteful **Pressure Washers**
- Safe around lawns, plants and landscaping
- Everything from lawn decor, houses, decks and more; reclaim your outdoor spaces