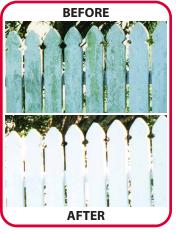

## **Fast Acting**

Removing stains from Algae, Mold and Mildew? 30 SECONDS® Outdoor Cleaner is the trusted household name for over 40 years. Achieve a fast acting, effective clean on all those outdoor surfaces without lugging around that noisy Pressure Washer. Simply Spray On and Hose Off to restore that 'like new clean' appearance. Easy on your back and wallet. Safe around your lawn and landscaping. With 30 SECONDS®, It's clean when YOU want it clean!

## **WHY Choose** 30 SECONDS Outdoor Cleaner?

- The Original and still the best Outdoor Cleaner money can buy
- Stains from Algae, Mold and Mildew disappear before your eyes
- Easy to use without needing noisy, wasteful **Pressure Washers**
- Safe around lawns, plants and landscaping
- Everything from lawn decor, houses, decks and more; reclaim your outdoor spaces