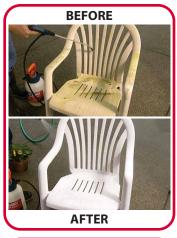

## **Fast Acting**

Removing stains from Algae, Mold and Mildew? 30 SECONDS® Outdoor Cleaner is the trusted household name for over 40 years. Achieve a fast acting, effective clean on all those outdoor surfaces without lugging around that noisy Pressure Washer. Simply Spray On and Hose Off to restore that 'like new clean' appearance. Easy on your back and wallet. Safe around your lawn and landscaping. With 30 SECONDS®, It's clean when YOU want it clean!

## **WHY Choose** 30 SECONDS Outdoor Cleaner?

- The Original and still the best Outdoor Cleaner money can buy
- Stains from Algae, Mold and Mildew disappear before your eyes
- Easy to use without needing noisy, wasteful **Pressure Washers**
- Safe around lawns, plants and landscaping
- Everything from lawn decor, houses, decks and more; reclaim your outdoor spaces