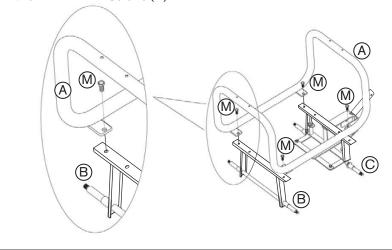

Step 1 Attach Rear Bracket Axle (B) to U-Shape Frame (A) as shown and tighten using two M10 x 20mm Screws (M). Then, attach Front Axle (C) to U-Shape Frame (A) as shown using two M10 x 20mm Screws (M)