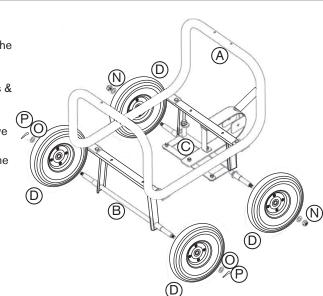

Step 2

Slide 2 Pneumatic Tires (D) onto the Front Axle (C), ensuring the wheel valve stem is facing outward. Tighten with two 12mm Lock Nuts & Washers (N). Next, slide 2 Pneumatic Tires (D) onto the Rear Axle (B) and ensure the wheel valve stem is facing outward. Secure in place with one Washer (O) and one Pin (P) on each side.