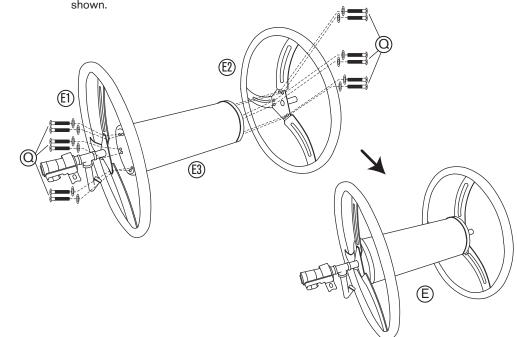

Step 3 Place basket (I) on top surface of Front Axle (C) and Rear Axle (B) evenly, tighten with four M8 x 20mm Screws & Nuts (L) as shown.

Step 4 Attach Hose Reel (E1 & E2) to Drum (E3) using M5 x 15mm Screws & Washers (Q) as