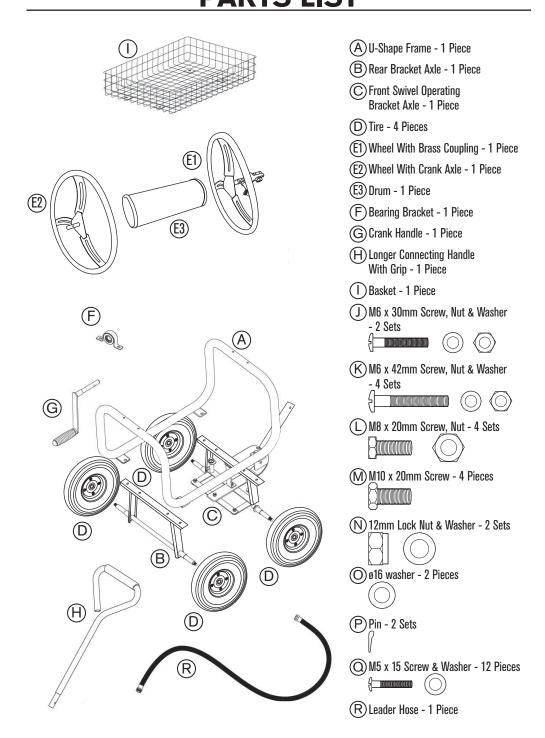

) and secure using four M6 x 22mm Screw, Nut & Washers (K).



Step 6 Insert Crank Handle (G) onto the hub of the Rear Axle (B). Align holes for proper placement and secure using one M6 x 30mm Screw, Nut & Washer set (J) as shown.



Step 7 Connect Longer Handle "H" with Short Handle Bar with Screw & Nut and Washer "J".



Attach male coupling end of Leader Hose (R) to Water Inlet Coupling (E1) as shown and





Hose Reel Cart

HOLDS UP TO 400 ft. 5/8 in. HOSE

**INSTRUCTION MANUAL** 





HOLDS UP TO 400 ft. (121.92 m) 5/8 in. HOSE

**IMPORTANT INFORMATION:** 

Please read all instructions and precautions before use of this product

Distributed by: TRACTOR SUPPLY COMPANY BRENTWOOD, TN 37027 For customer support, call: 1-888-376-9601 www.TractorSupply.com MADE IN CHINA

## **PARTS LIST**



## **ASSEMBLY INSTRUCTIONS**

Required tools and helpful hints: One straight slotted screwdriver and one adjustable wrench.

Always assemble in a clean and flat area. Read these instructions completely before beginning assembly. Carefully remove all parts from the box and identify and organize all parts and tools

Step 1 Attach Rear Bracket Axle (B) to U-Shape Frame (A) as shown and tighten using two M10 x 20mm Screws (M). Then, attach Front Axle (C) to U-Shape Frame (A) as shown using two M10 x 20mm Screws (M)



Step 2

Slide 2 Pneumatic Tires (D) onto the Front Axle (C), ensuring the wheel valve stem is facing outward. Tighten with two 12mm Lock Nuts & Washers (N). Next, slide 2 Pneumatic Tires (D) onto the Rear Axle (B) and ensure the wheel valve stem is facing outward. Secure in pla