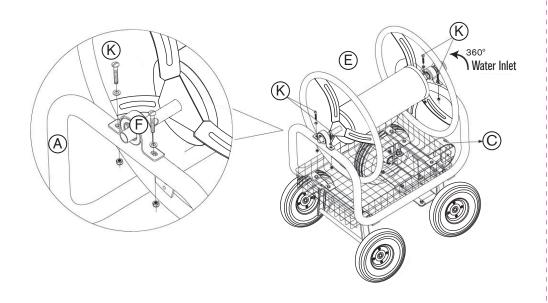

**Step 5** Place assembled Hose Reel Drum (E) onto the top of the U-Shape Frame (A). Ensure the water inlet (with the bearing Bracket) is on the same end of the cart as the Front Axle (C). Place Bearing Bracket (F) onto the other end of the Drum Assembly (E) and secure using four M6 x 22mm Screw, Nut & Washers (K).