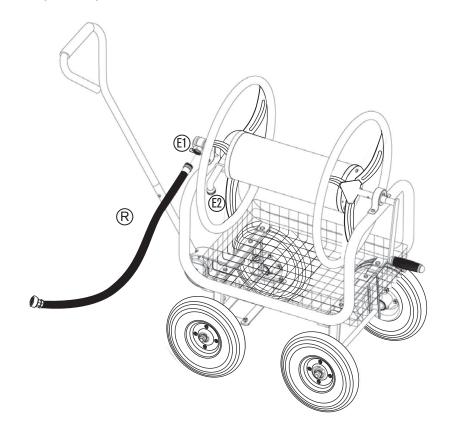

Attach male coupling end of Leader Hose (R) to Water Inlet Coupling (E1) as shown and

Hose Reel Cart

HOLDS UP TO 400 ft. 5/8 in. HOSE

**INSTRUCTION MANUAL** 

HOLDS UP TO 400 ft. (121.92 m) 5/8 in. HOSE

**IMPORTANT INFORMATION:** 