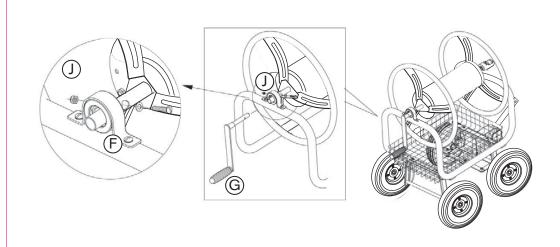

Step 6 Insert Crank Handle (G) onto the hub of the Rear Axle (B). Align holes for proper placement and secure using one M6 x 30mm Screw, Nut & Washer set (J) as shown.

Step 7 Connect Longer Handle "H" with Short Handle Bar with Screw & Nut and Washer "J".