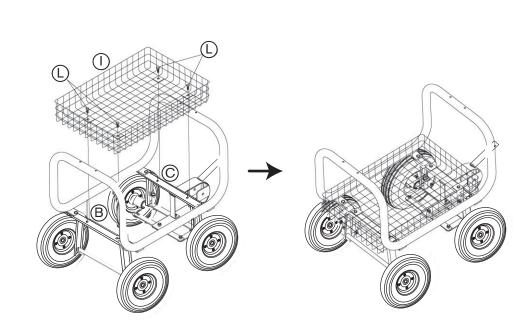

Step 3 Place basket (I) on top surface of Front Axle (C) and Rear Axle (B) evenly, tighten with four M8 x 20mm Screws & Nuts (L) as shown.

Step 4 Attach Hose Reel (E1 & E2) to Drum (E3) using M5 x 15mm Screws & Washers (Q) as