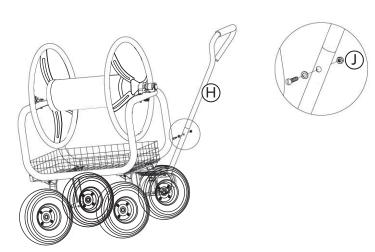

Step 6 Insert Crank Handle (G) onto the hub of the Rear Axle (B). Align holes for proper placement and secure using one M6 x 30mm Screw, Nut & Washer set (J) as shown.

Step 7 Connect Longer Handle "H" with Short Handle Bar with Screw & Nut and Washer "J".