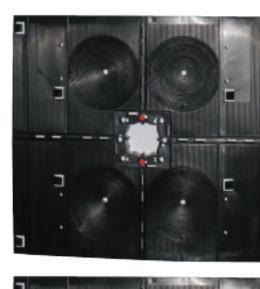

# INSTRUCTIONS.

S&K American Barn Martin House

Engineering Note: After all the pieces of the S&K American Barn are correctly assembled the house will become VERY SOLID.