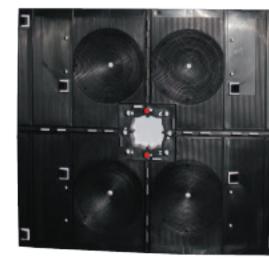

# INSTRUCTIONS.

S&K American Barn Martin House

Engineering Note: After all the pieces of the S&K American Barn are correctly assembled the house will become VERY SOLID.