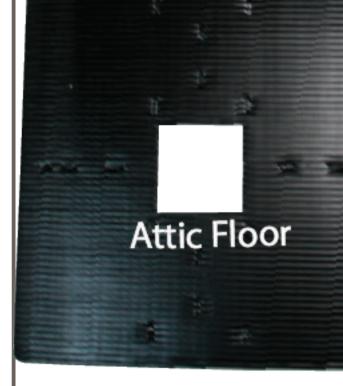

# Parts Included in this Box

• 4 Door Dividers

4 Wall Dividers

• 2 Floors

• 1 Bag 34

White Snaps

• 2 Pillar Dividers

• 1 Roof