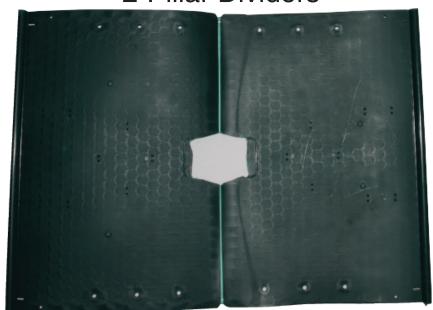

# Parts Included in this Box

• 4 Door Dividers

4 Wall Dividers

• 2 Floors

• 1 Bag 34

White Snaps

• 2 Pillar Dividers

• 1 Roof