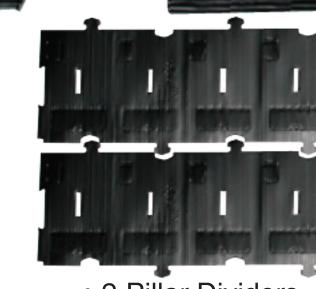

# Parts Included in this Box

• 4 Door Dividers

4 Wall Dividers

• 2 Floors

• 1 Bag 34

White Snaps

• 2 Pillar Dividers

• 1 Roof