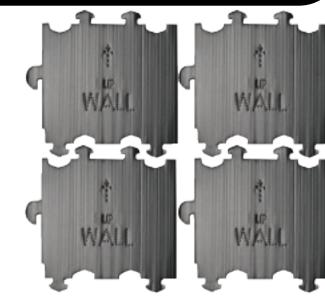

# Parts Included in this Box

• 4 Door Dividers

4 Wall Dividers

• 2 Floors

• 1 Bag 34

White Snaps

• 2 Pillar Dividers

• 1 Roof