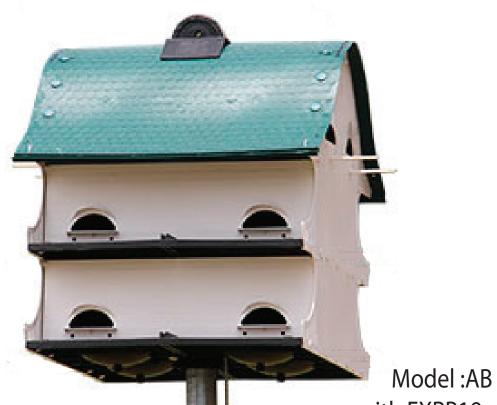

# INSTRUCTIONS.

S&K American Barn Martin House

Engineering Note: After all the pieces of the S&K American Barn are correctly assembled the house will become VERY SOLID.

### IF ANY ITEMS ARE DISCOVERED MISSING CALL 1-800-764-8688 OR EMAIL SALES@SKMFG.COM \* DO NOT RETURN TO STORE!\*

with EXRP19 pole The EXRP19 is the Pole Needed for the American Barn Purple Martin House