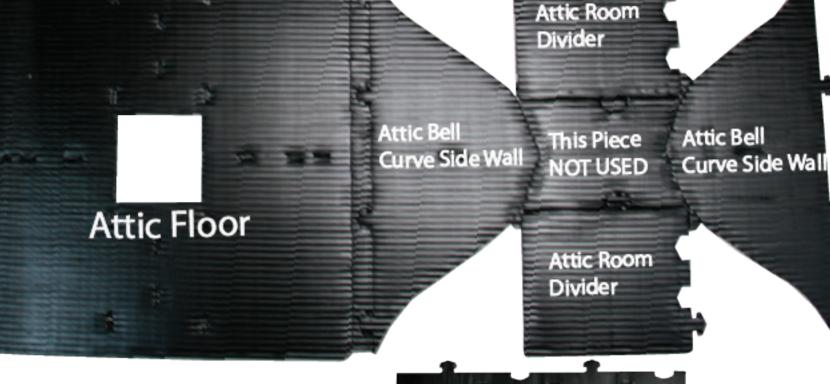

# Parts Included in this Box

• 4 Door Dividers

4 Wall Dividers

• 2 Floors

• 1 Bag 34

White Snaps

• 2 Pillar Dividers

• 1 Roof