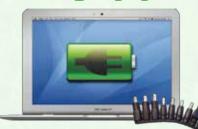

## **Charge Laptops**

Connects directly to laptops with 10 adapter plugs included.