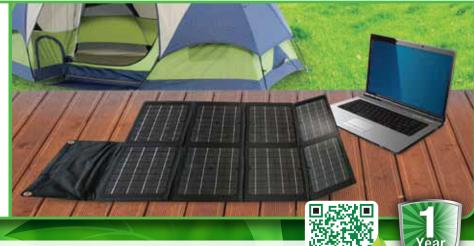

n: **78h** 

Flourescent Light: 130h

Coffee Maker: 5h

Portable Heater: 4h

\* Based on 7 hours of sunlight per day

у....

# High Efficiency Crystalline Folding Solar Panel, portable and light weight



### **Shipping Details**

Item Number: 55080

UPC Code: 839290005224

Country of Origin: Vietnam

Shipping Weight: 11.05 lbs

Shipping Dimensions: 18x12.25x3.5"

Master Quantity: 4 Units

Master Weight: 47.05 lbs

Master Dimensions: 18.5x15.25x13"

## **Charge Laptops**



Connects directly to laptops with 10 adapter plugs included.

#### **Features**

Pouch to hold wiring and charge controller

12 Feet of Wiring

Velcro keeps panel folded

O-Rings to hang panel

Battery Clamps - Included

10 Laptop charging adapter plugs - Included

12 Volt Charge Controller Required - Sold Seperatly