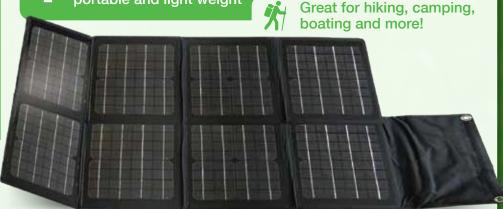

# High Efficiency Crystalline Folding Solar Panel, portable and light weight

Solar Type: Monocrystalline

Solar Panel Amperage: 4.4 Amps
Solar Panel Max Voltage: 12-18V

Solar Panel Efficiency: >17%

Extended Size: 52.7x35.5x0.1"

Folded Size: 17.7x14x2"
Weight: 10.5 lbs