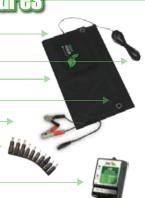

#### **Features**

Pouch to hold wiring and charge controller

12 Feet of Wiring

Velcro keeps panel folded

O-Rings to hang panel

Battery Clamps - Included

10 Laptop charging adapter plugs - Included

12 Volt Charge Controller Required - Sold Seperatly