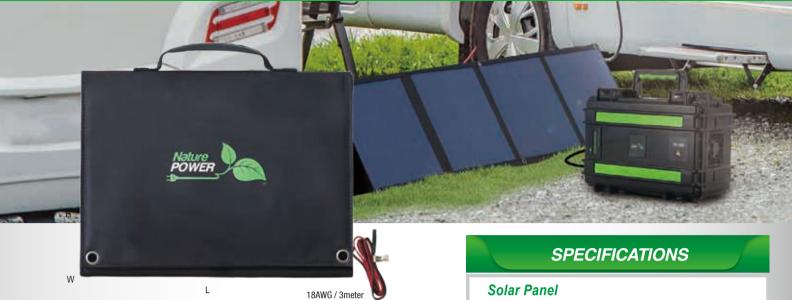

# **40 Watt Portable Folding Solar Panel**

SAE to battery clamp cable 18AWG / 1meter

Zamp Connector 14AWG / 0.2meter

Furrion cable 14AWG / 1.5meter

\*SAE connector with Cap