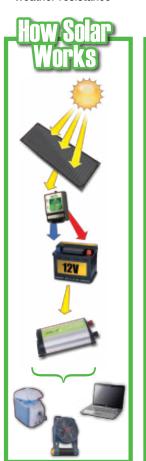

## Charges 12 Volt batteries for use on cabins, RV's, sheds, or emergency back-up power

- Creates renewable energy quietly, safely and best of all saves money!
- Charges 12 Volt batteries for use on cabins, RV's, sheds, or emergency back-up power
- Do-it yourself Easy installation with Quick Connect wiring
- Environmentally friendly Solar Power
- Solar Panels are equipped with heavy duty aluminum frames for strong weather resistance