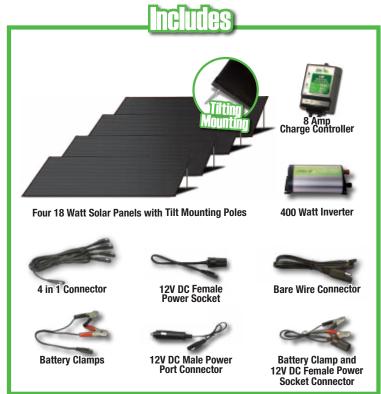

# **Specifications**

| IIIVOITOI              |                    |
|------------------------|--------------------|
| Maximum Power:         | 400 Watts          |
| Conversion Efficiency: | 83%                |
| Input Voltage:         | 10-15 Volts DC     |
| Frequency:             | 60 Hz              |
| Output waveform:       | Modified Sine Wave |
| Dimensions:            | 8.5 x 4.1x1.7"     |
| Weight:                | 1.9 Lbs            |

#### **Solar Panel**

| Type:                  | Amorphous      |
|------------------------|----------------|
| Maximum Power Total:   | 72 Watts       |
| Maximum Current Total: | 4.8 Amps       |
| Maximum Power Each:    | 18 Watts       |
| Maximum Current Each:  | 1.2 Amps       |
| Dimensions Each:       | 36 x 12 x 0.5" |
| Weight Each:           | 7.7 Lbs        |
|                        |                |

#### **Charge Controller**

| •                          |                |
|----------------------------|----------------|
| Maximum Solar Panel Wattag | e: 120 Watts   |
| Maximum Solar Panel Curren | t: 8 Amps      |
| Voltage:                   | 12 Volts       |
| Cut-Out Voltage:           | 14.2 Volts     |
| Cut-In Voltage:            | 13 Volts       |
| Dimensions:                | 3.6 x 2.75 x1" |
| Weight:                    | 0.15 Lbs       |
|                            |                |