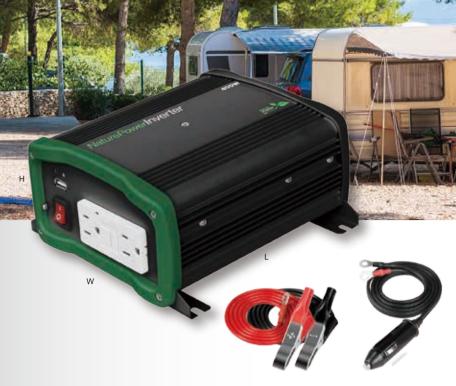

# **NATURE POWER 400 WATT INVERTER**

Battery clamp-O ring bare end 12V Car Plug-O ring bare end 10AWG, 3.3ft 16AWG, 3.3ft

## **Features**

Convert battery power to household AC powerinstallation.

- 2 x AC Outlets Allow You to Run Multiple Devices at The Same Time
- Runs Microwave Ovens, Computers, Power Tools and More
- Comes With Battery Clamps Cable.
- USB Outlet Charges Tablets, Phones and Most Portable Electronics
- 400 Watt Continuous Output, 800 Watts Surge
- Compact Size

#### AC OUTPUT

Power: 400W (Continuous), 800W(Peak)

Voltage / Current: 120 Vac / 12.5A

Frequency: 60Hz

Waveform: Pure Sinewave

AC Outlet: 2 x 3Prong GFCI AC outlet

#### DC OUTPUT

USB: 1 x 5V/2.1A