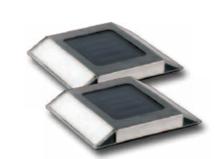

## **Solar Pathway Lights - 2 pack**

- Each light is constructed with high quality stainless steel
- Weather resistant to wear and corrosion
- Long lasting lights will run up to 8 hours on a full charge
- Photocell sensor automatically turns light on at dusk and off with ambient lighting
- Easily installs in just minutes fixing bracket and screws included
- With no electrical wiring required this light can be used anywhere
- Each light contains amorphous solar panel and 1 AA, 600 1.2V NI-MH battery

**Great for driveways,** paths, decks, walkways and more!

Pack of 2 lights