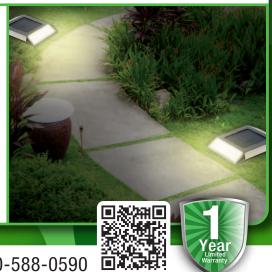

ght:     | 2.2 lbs           |
| Master Dimensions:   | 12½ x 10.6 x 12½" |
| Master Weight:       | 35.2 lbs          |
| Master Quantity:     | 16                |
| HS Code:             | 8541402000        |
| NMFC:                | 109700-7          |
| Freight Class:       | 92.5              |
|                      |                   |

**Specifications** 

| Solar Type:   | Amorphous               |
|---------------|-------------------------|
| Solar Watts:  | 0.2                     |
| LED Type:     | Cold White              |
| Material:     | Stainless steel         |
| Battery Type: | 1, AA 600mAh 1.2V NI-MH |
| Runtime:      | Up to 8 hours           |
| Size:         | ¾ x 4½ x 4½"            |

**Great for driveways,** paths, decks, walkways and more!



Pack of 2 lights