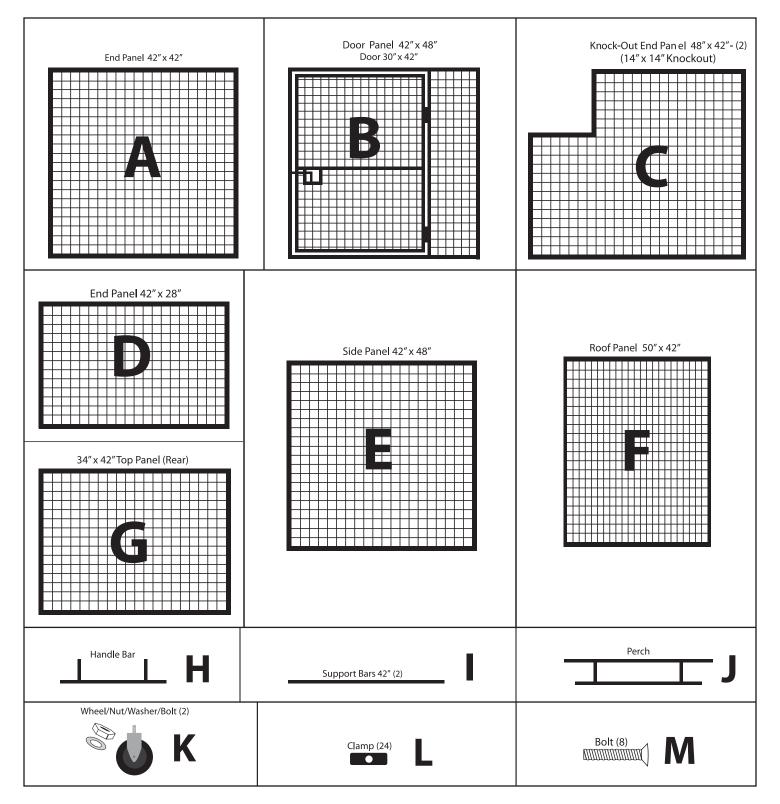

Step 2 Add wheels (K) to front end of pen, fastening with washer and bolt. Important to make sure wheel nut is tight!

Step 3 Add Handle Bar (H) to back end using two (2) bolts (M). Bolts will enter handle from inside the cage.

Step 4 Add both Support Bars (I) and Perch (J) using two bolts (M) per bar. Don't tighten all bolts until the end.