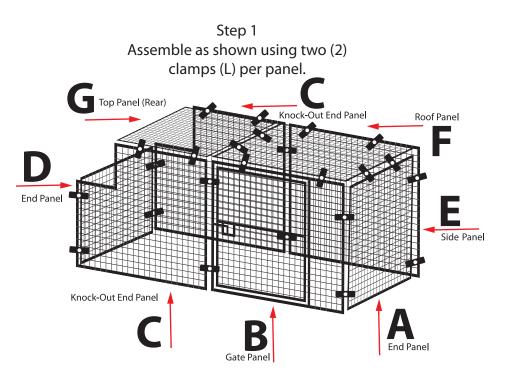

Spring Fling Mobile Coop Assembly Instructions (Metal Coop)

Complete Spring Fling Mobile Coop Shown

Important Notes:

Lay out all components prior ro start of assembly.

Flat level surface recommended for assembly.