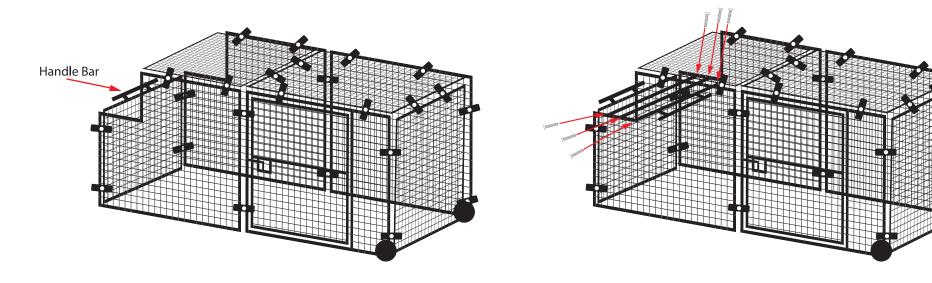

Step 2 Add wheels (K) to front end of pen, fastening with washer and bolt. Important to make sure wheel nut is tight!

Step 3 Add Handle Bar (H) to back end using two (2) bolts (M). Bolts will enter handle from inside the cage.